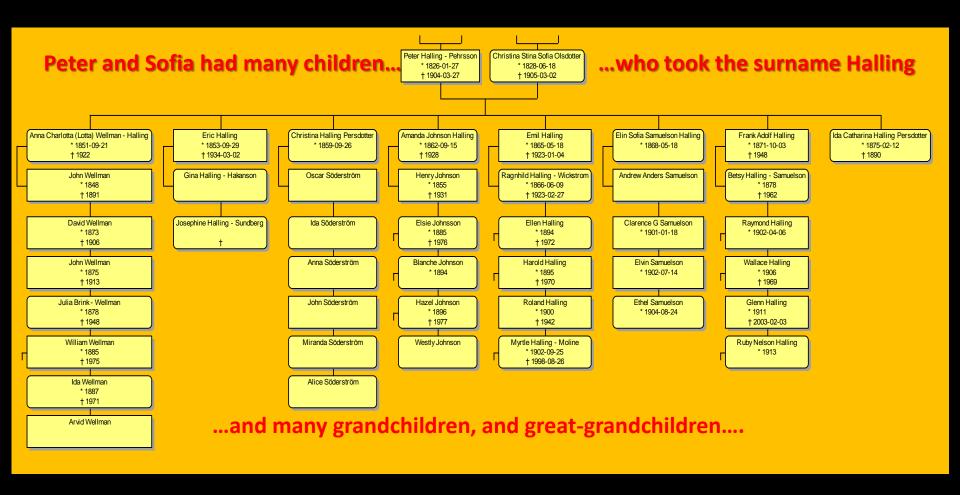

a town by the river opposite Stockholm. From there they travelled to Nerike Hill where brother Lars Erik Peterson had built his cabin two years earlier.

Main Street in Stockholm, Wisconsin





By the turn of the century Lars Erik and Christina's daughter Anna Lovisa and her husband Frank Wilson lived here with their family.

1910 the population reached its peek with 300 inhabitants



† 1903-03-05 Lena Sofia Peterson Larsdotter \* 1862-11-04 † 1901-03-25 Per Eric Andersson \* 1859-04-01 † 1918-03-28 **Lena married Per Eric Anderson Peterson. They** had no children. **Anna married Frank Wilson** from Karlskoga. Their unmarried

children took

Wilson as their

surname. Here

with six of their

children.



Christina's daughter Anna Wilson (above), at hers and Frank's home in Stockholm





Most of their descendants now live in Wisconsin and Minnesota



Both brothers of Maj Lotta emigrated with their families 1867, and 1869. Her husband, Olof Jansson, continued to struggle as a poor crofter at Skeppsta



When her brothers had left, Maj Lotta gave birth in this cottage at Skeppsta Sörgård to: Per Adolf (1867), Maria (1869) and Hjalmar (1875). The oldest daughters then left home for work as maids; Stina (1868), Clara (1872), Augusta (1874) and Anna (1878), but Anna returned home already in 1879 and stayed for many years at Skeppsta.



Hackvad church during the 19th century

Skeppsta belonged to Hackvad parish. All their children were confirmed in this church, and had preparation for this event in the house of the parish clerk to the left and went to school in the school-bu