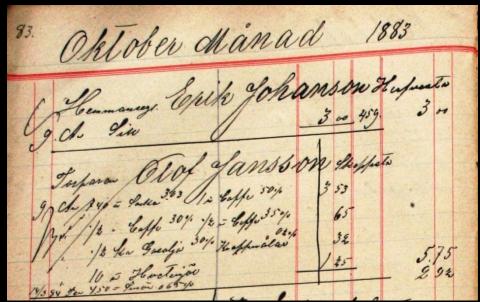

ruggle as a poor crofter at Skeppsta



When her brothers had left, Maj Lotta gave birth in this cottage at Skeppsta Sörgård to: Per Adolf (1867), Maria (1869) and Hjalmar (1875). The oldest daughters then left home for work as maids; Stina (1868), Clara (1872), Augusta (1874) and Anna (1878), but Anna returned home already in 1879 and stayed for many years at Skeppsta.



Hackvad church during the 19th century

Skeppsta belonged to Hackvad parish. All their children were confirmed in this church, and had preparation for this event in the house of the parish clerk to the left and went to school in the school-building to the right.

From home and to church and school they had to walk a distance of 1,9 miles



Parish clerk house and school-building 144



The old register in the store









In 1885, their son Erick left home for military service in Örebro and to get a job. He decided to emigrate. He searched for his mother's two brothers living on Nerike Hill for the last twenty years. He found them in good living conditions. From the Post Office in Stockholm he sent a letter to his parents, suggesting that they also should emigrate.



It was not an easy decision to make for Olof (57) and Maj Lotta (58). What would their children do? Clara and Augusta were both married and had own children, and Stina had a child born out of wedlock and they resided with Augusta. Maria and Hjalmar were still at home and willing to emigrate. At home was also Anna who lived there with two children born out of wedlock. They were not interested to emigrating. But where was Per Adolf? He had l