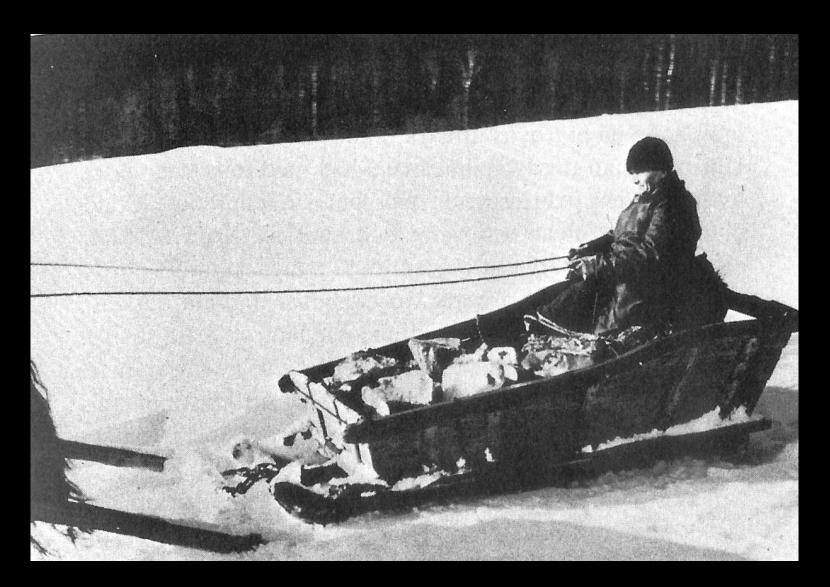

One so called "water art" to move water power to the mine

Transporting ore from a mine to the blast furnace

One charcoal stack was needed for every 24 hours of operation at the blast furnace

One charcoal stack was needed for every 24 hours of operation at the blast furnace