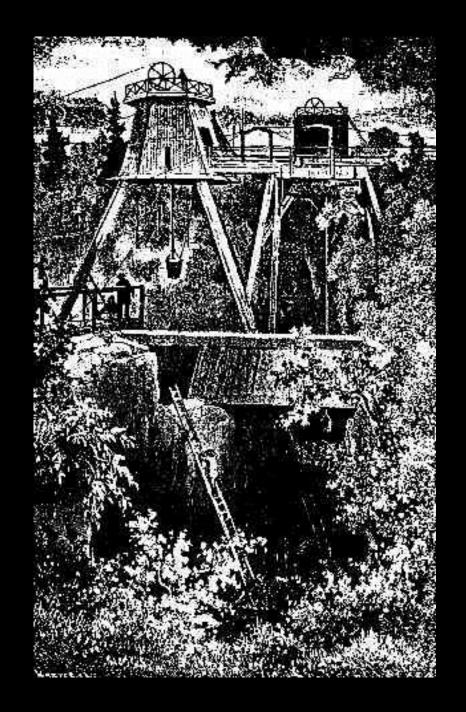

One so called "water art" to move water power to the mine

Transporting ore from a mine to the blast furnace

One charcoal stack was needed for every 24 hours of operation at the blast furnace

One charcoal stack was needed for every 24 hours of operation at the blast furnace