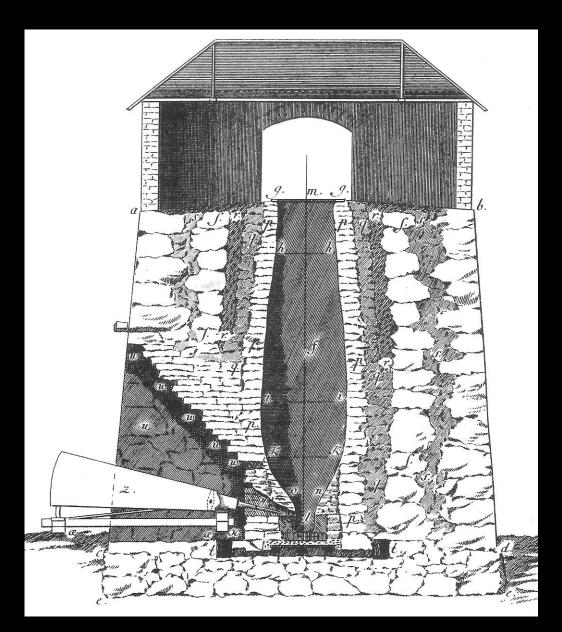

## "The Iron Road"

Principles for manufacturing of pig iron in the Löa blast furnace

Most of the ore used at Mullhyttan came from the Dalkarlsberg mine

But ore came also from the mine in Persberg 28 miles away