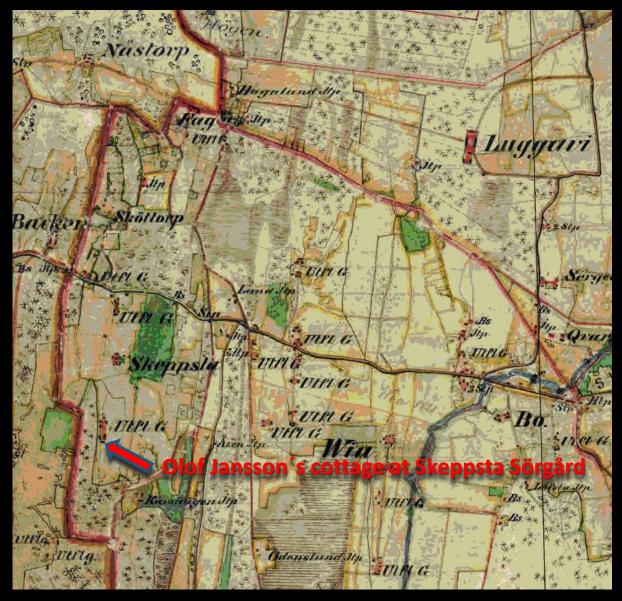

d to Nerike Hill where brother Lars Erik Peterson had built his cabin two years earlier.

Main Street in Stockholm, Wisconsin





By the turn of the century Lars Erik and Christina's daughter Anna Lovisa and her husband Frank Wilson lived here with their family.

1910 the population reached its peek with 300 inhabitants



† 1903-03-05 Lena Sofia Peterson Larsdotter \* 1862-11-04 † 1901-03-25 Per Eric Andersson \* 1859-04-01 † 1918-03-28 **Lena married Per Eric Anderson Peterson. They** had no children. **Anna married Frank Wilson** from Karlskoga. Their unmarried

children took

Wilson as their

surname. Here

with six of their

children.



Christina's daughter Anna Wilson (above), at hers and Frank's home in Stockholm





Most of their descendants now live in Wisconsin and Minnesota



Both brothers of Maj Lotta emigrated with their families 1867, and 1869. Her husband, Olof Jansson, continued to struggle as a poor crofter at Skeppsta



When her brothers had left, Maj Lotta gave birth in this cottage at Skeppsta Sörgård to: Per Adolf (1867), Maria (1869) and Hjalmar (1875). The oldest daughters then left home for work as maids; Stina (1868), Clara (1872), Augusta (1874) and Anna (1878), but Anna returned home already in 1879 and stayed for many years at Skeppsta.



Hackvad church during the 19th century

Skeppsta belonged to Hackvad parish. All their children were confirmed in this church, and had preparation for this event in the house of the parish clerk to the left and went to school in the school-building to the right.

From home and to church and school they had