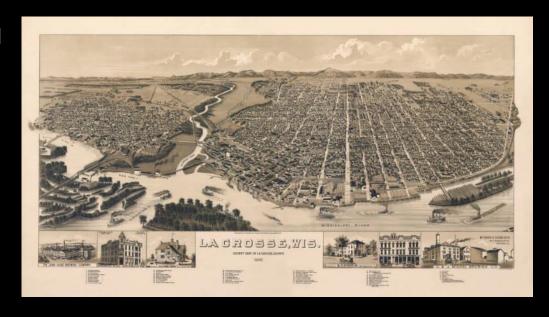

they started to practice the English language from a dictionary





Between 1820 and 1892, 11 million immigrants came to Castle Garden in New York. From 1892, the immigrants, instead, landed at Ellis Island in New York.









A network of railroads was already well established to connect American States. The family travelled first to Chicago, a city that by this time had more Swedes living there than anywhere in the USA.

Clark Street "Snusgatan", in Chicago From there they continued by train

to LaCross at the Mississippi River.



The families of both Lars Erik and Christina in 1867 and Peter and Sofia in 1869 went by paddle steamer on the Mississippi from LaCross up to Stockholm.

Photo of paddle steamers from the 1860s here landed in Saint Paul, northwest of the society Stockholm





The society of Stockholm had been founded 15 years earlier by the Peterson brothers from Karlskoga. They helped our families to find their homestead land on Nerike Hill. At first, the family of Lars Erik and Christina had to live in the cellar beneath the schoolhouse in Stockholm. They then took part in the colonization of Nerike Hill. It was hard work. They built their log house in the woods where Indians were hunting animals.





They built their cabin just east of Barry's Corner

Most of the settlers in Pepin County and Pierce County came from Sweden. But others came also from Norway and Germany.

Main street in Stockholm, Wisconsin during the 1890s



Contemporary aerial view of Nerike Hill. By the time our families built their cabins on the hill it was covered with a thick decidu