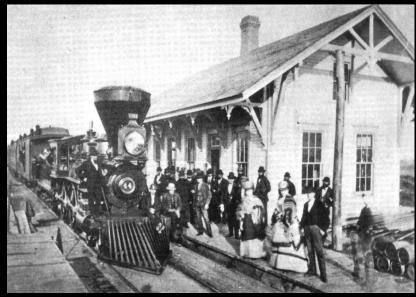

e thörd 3:dje klass biljett third class ticket klass tikkettu Omatill Omaha i Neto Omaha, Nebra- ha, Nebraska, braska. Går denna vagn ända Does this car go Dös this kar go throu till Omaha eller trough to Oma- tu Omaha or ar wi skola vi byta om ha or are we to tu tjensch? vagn? change? Det sker vagnombyte You will change cars Ju wil tjensch kars i Chicago, men det in Chicago, and in Chikago and ju

blir tillsagdt då you will be told will bi told when

man skall stiga ut. when to get out. tu get out.

The journey across the Atlantic Ocean took four weeks. On board, they started to practice the English language from a dictionary





Between 1820 and 1892, 11 million immigrants came to Castle Garden in New York. From 1892, the immigrants, instead, landed at Ellis Island in New York.









A network of railroads was already well established to connect American States. The family travelled first to Chicago, a city that by this time had more Swedes living there than anywhere in the USA.

Clark Street "Snusgatan", in Chicago From there they continued by train

to LaCross at the Mississippi River.



The families of both Lars Erik and Christina in 1867 and Peter and Sofia in 1869 went by paddle steamer on the Mississippi from LaCross up to Stockholm.

Photo of paddle steamers from the 1860s here landed in Saint Paul, northwest of the society Stockholm





The society of Stockholm had been founded 15 years earlier by the Peterson brothers from Karlskoga. They helped our families to find their homestead land on Nerike Hill. At first, the family of Lars Erik and Christina had to