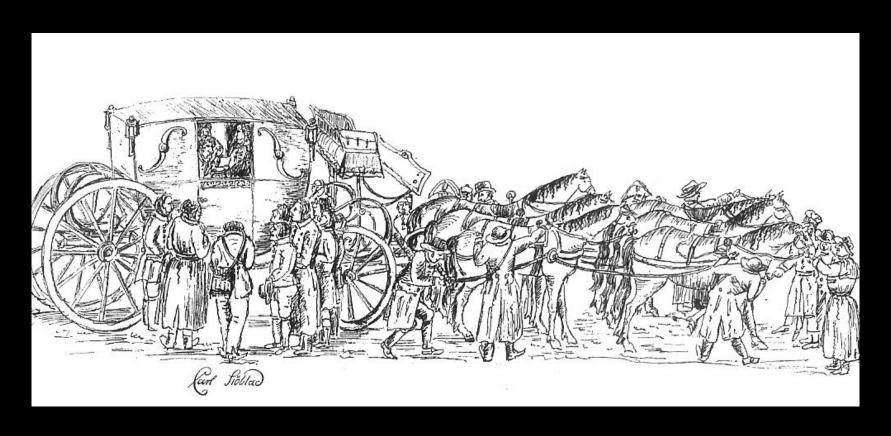

| 2 skilling                | Jug with double beer              | 3 skilling               |
| One score egg                               | 3 skilling                |                                   |                          |
| Accomodation with made beds and clean sheet | 1 skilling                | Candle thick like a finger        | ½ skilling               |
| Fire in the room with dry wood              | 6 rundstycken             | Fire in the room with pine or fir | 3 rundstycken            |
| Grease for a wagon                          | 1 skilling                | Jug with oats or flour            | 2 skilling 6 rundstycken |

With one 32 Skilling Banco note you could have a good time during two days at this inn. But most guests stayed just one night during their travel.



King Karl XIV Johan on his way between Stockholm and Kristiania in Norway

















The province authorities in Örebro decided 1834 that the "quick mail" between Stockholm and Kristiania in Norway should pass by the inns at Edsbergs Sanna, Storbjörboda, Åtorp och Wall, in stead of passing over Kilsbergen ("Peak Mountain") at Lekhyttan.

## The next inn at Åtorp in Värmland





## Children and grandchildren of Jan Larsson and his wife Anna Persdotter



After their marriage in 1810, the family lived in Ingvaldstorp village, 1810 – 1823 at Stora Storbjörboda inn, 1823 – 1841 and again in Ingvaldstorp village after 1841



The economy of the innkeeper Jan Larsson detoriated. But he wanted to pay his way. When he was threatened by executive auction he decided to sell his farm to baro