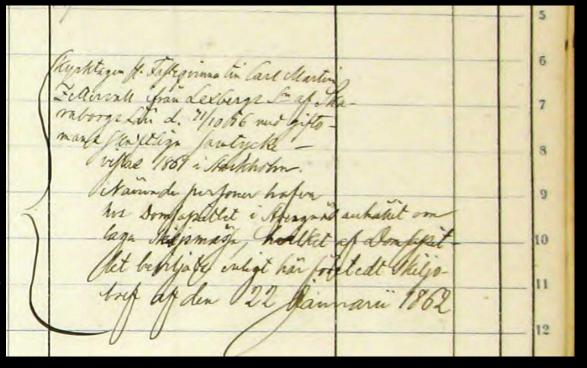

at made him go bancrupt. He even had to auction off his home Sörhult.





In Olof Larsson's first marriage, he had six daughters. Several of them married middle class men. It was in this second marriage he got county sheriff Wikander as a brother-in-law. He had two more daughters, before two boys were born. They did not live very long

Olof's daughter Maximiliana Larsson gave birth to Mathilda, born out of wedlock. Her father, warrant officer Zetterwall, was forced to confess paternity and betrothal, but they never moved together. Eight years later the father was allowed a divorce from Cathedral Chapter. Maximiliana travelled to Stockholm searching for her betrothed, moving between different addresses in the capital. She did not find him. She died very poor in 1902 at a mental hospital.





Jan's elder brother Erik had already at the end of the 1790-ies moved to Stockholm. There he changed his last name to Wallén. He married Anna Britta Lampa and settled down on Södermalm. They had a son and a daughter. Their son committed several thefts and was taken to prison on Långholmen. From there he was moved to the prison at Karlsborg Fortress, where he died 1846 The last document found with a signature of his brother Erik Wallén. In 1834, he was shop owner for food items and he had his home on Götgatan 36, in Stockholm.





1843 the so called "Call out movement" created a war of religion in the Kvistbro parish. County sheriff Wikander heavily involved.

This movement had earlier started in the Province of Småland near Nybro and from there it spread further north all the way up t