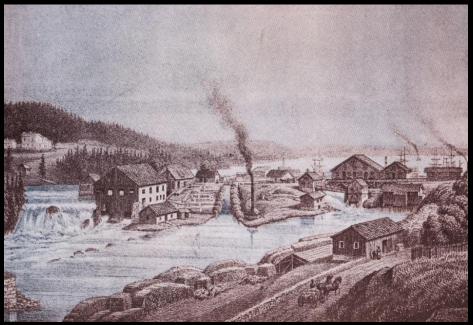

Wekhyttan, with its blast furnace, was at the time the largest village in the parish of Kvistbro

Part of a map plotted 1680

A blast furnace in Kilsbergen for the manufacturing of pig (or "crude") iron

The blast furnace in Wekhyttan manufactured pig iron for more than 300 years