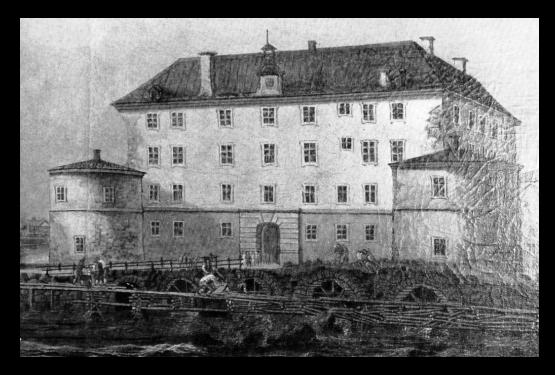

Wekhyttan, with its blast furnace, was at the time the largest village in the parish of Kvistbro

Part of a map plotted 1680

A blast furnace in Kilsbergen for the manufacturing of pig (or "crude") iron

The blast furnace in Wekhyttan manufactured pig iron for more than 300 years