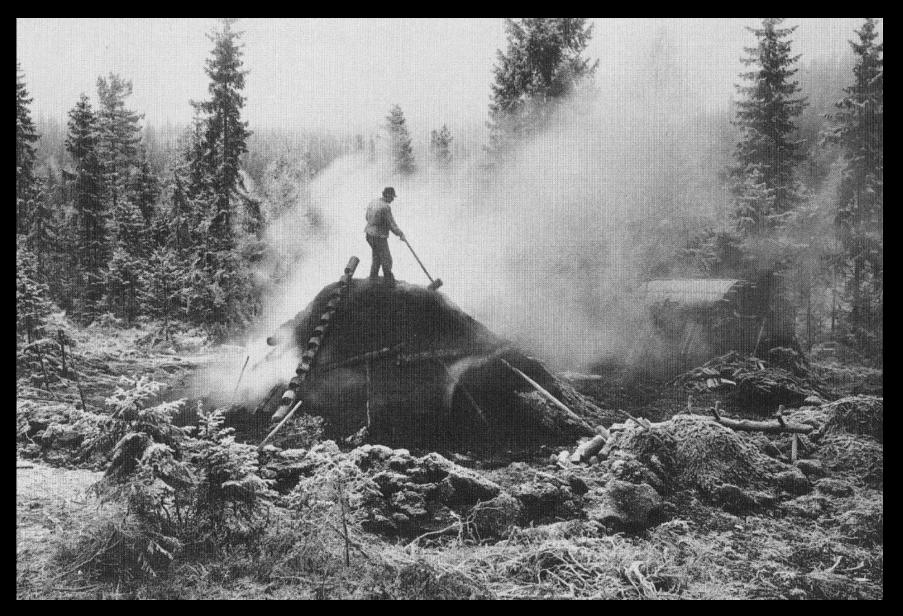

One so called "water art" to move water power to the mine

Transporting ore from a mine to the blast furnace

One charcoal stack was needed for every 24 hours of operation at the blast furnace

One charcoal stack was needed for every 24 hours of operation at the blast furnace