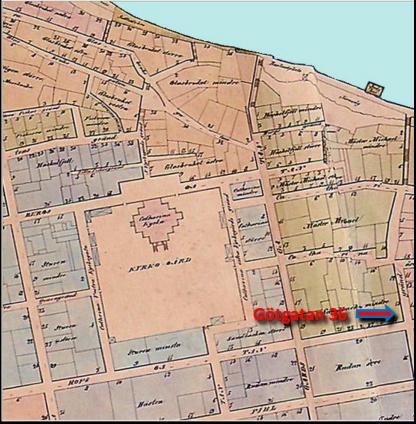

Eight years later the father was allowed a divorce from Cathedral Chapter. Maximiliana travelled to Stockholm searching for her betrothed, moving between different addresses in the capital. She did not find him. She died very poor in 1902 at a mental hospital.





Jan's elder brother Erik had already at the end of the 1790-ies moved to Stockholm. There he changed his last name to Wallén. He married Anna Britta Lampa and settled down on Södermalm. They had a son and a daughter. Their son committed several thefts and was taken to prison on Långholmen. From there he was moved to the prison at Karlsborg Fortress, where he died 1846 The last document found with a signature of his brother Erik Wallén. In 1834, he was shop owner for food items and he had his home on Götgatan 36, in Stockholm.





1843 the so called "Call out movement" created a war of religion in the Kvistbro parish. County sheriff Wikander heavily involved.

This movement had earlier started in the Province of Småland near Nybro and from there it spread further north all the way up to Närke.



When their preacher Adam Smedberg was arrested at Bälsås, south east of Ingvaldstorp, and put to jail, the force left this Call out movement. From the innkeeper family three boys had left the family when they lived at Storbjörboda. Lars and Erik moved to Stockholm and Peter went to school in Örebro. Six of the children went with their parents to Ingvaldstorp where Jan Larsson was born in the family farm.

The first child to leave Ingvaldstorp was their daughter Christina at the age of 24. She became a maid at Mullersätt