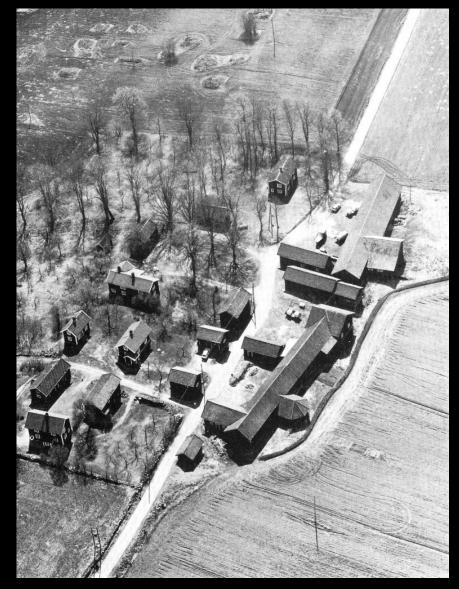

#### Shapes of villages in Närke

Home for a mountain man family

Home for a mountain man family

Outfits in the home of a mountain man family

The Ingvaldstorp village and the "Blue Mountains"

Lars Jonsson was also a parish constable in the Kvistbro parish — Kvistbro church