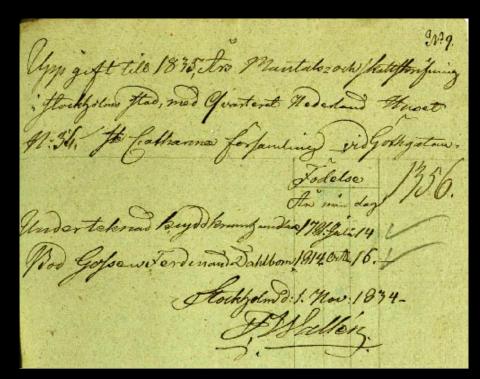

made him go bancrupt. He even had to auction off his home Sörhult.





In Olof Larsson's first marriage, he had six daughters. Several of them married middle class men. It was in this second marriage he got county sheriff Wikander as a brother-in-law. He had two more daughters, before two boys were born. They did not live very long

Olof's daughter Maximiliana Larsson gave birth to Mathilda, born out of wedlock. Her father, warrant officer Zetterwall, was forced to confess paternity and betrothal, but they never moved together. Eight years later the father was allowed a divorce from Cathedral Chapter. Maximiliana travelled to Stockholm searching for her betrothed, moving between different addresses in the capital. She did not find him. She died very poor in 1902 at a mental hospital.





Jan's elder brother Erik had already at the end of the 1790-ies moved to Stockholm. There he changed his last name to Wallén. He married Anna Britta Lampa and settled down on Södermalm. They had a son and a daughter. Their son committed several thefts and was taken to prison on Långholmen. From there he was moved to the prison at Karlsborg Fortress, where he died 1846 The last document found with a signature of his brother Erik Wallén. In 1834, he was shop owner for food items and he had his home on Götgatan 36, in Stockholm.





1843 the so called "Call out movement" created a war of religion in the Kvistbro parish. County sheriff Wikander heavily involved.

This movement had earlier started in the Province of Småland near Nybro and from there it spread further north all the way up to