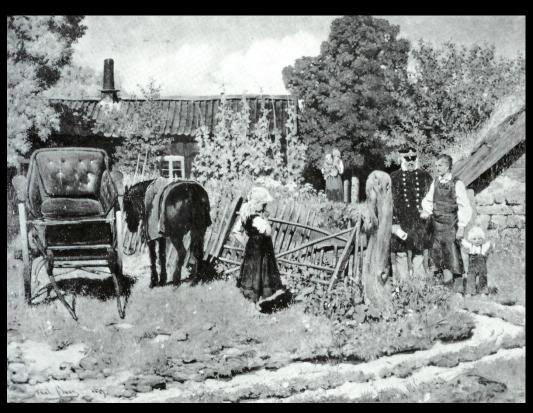

#### Shapes of villages in Närke

Home for a mountain man family

Home for a mountain man family

Outfits in the home of a mountain man family

The Ingvaldstorp village and the "Blue Mountains"

Lars Jonsson was also a parish constable in the Kvistbro parish — Kvistbro church