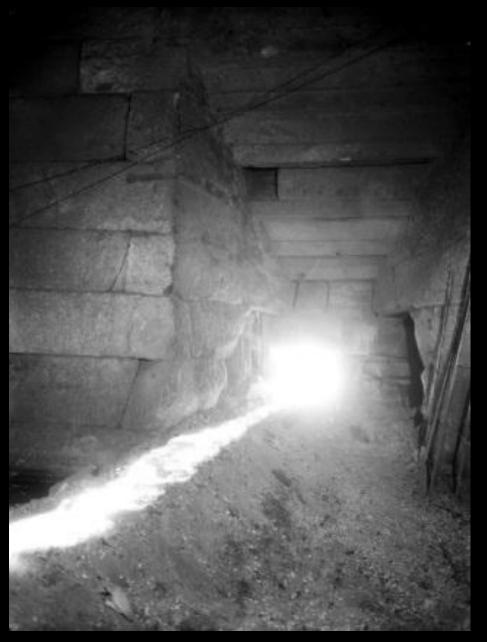

Wekhyttan, with its blast furnace, was at the time the largest village in the parish of Kvistbro

Part of a map plotted 1680

A blast furnace in Kilsbergen for the manufacturing of pig (or "crude") iron

The blast furnace in Wekhyttan manufactured pig iron for more than 300 years