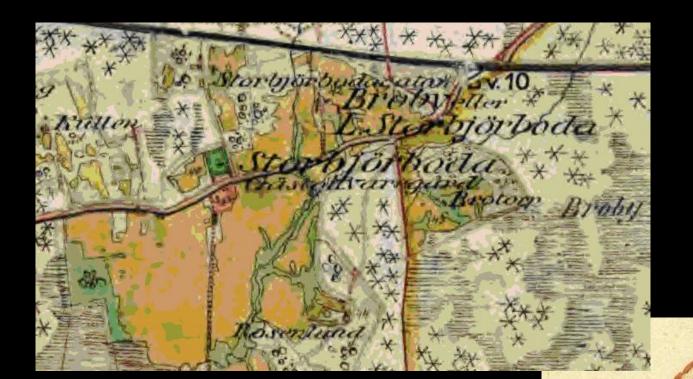

Wekhyttan, with its blast furnace, was at the time the largest village in the parish of Kvistbro

Part of a map plotted 1680

A blast furnace in Kilsbergen for the manufacturing of pig (or "crude") iron

The blast furnace in Wekhyttan manufactured pig iron for more than 300 years