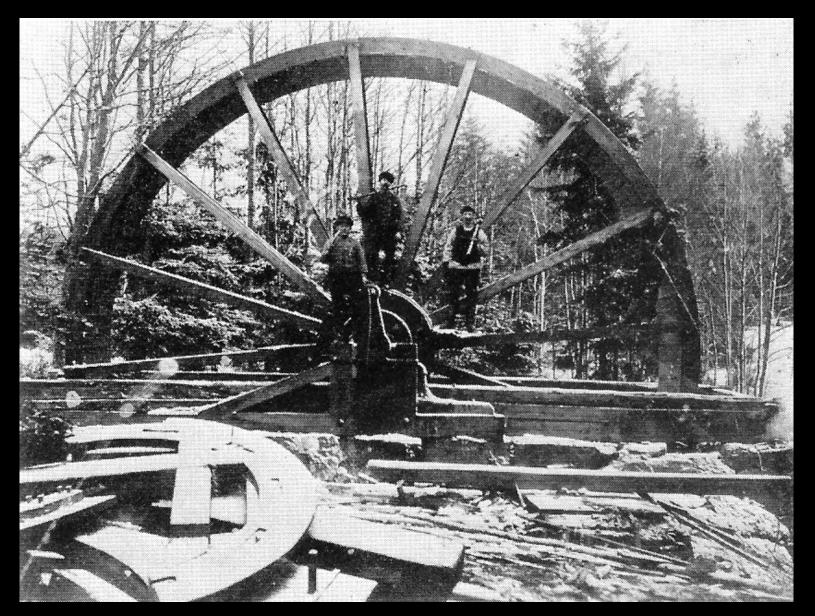

One so called "water art" to move water power to the mine

Transporting ore from a mine to the blast furnace

One charcoal stack was needed for every 24 hours of operation at the blast furnace

One charcoal stack was needed for every 24 hours of operation at the blast furnace