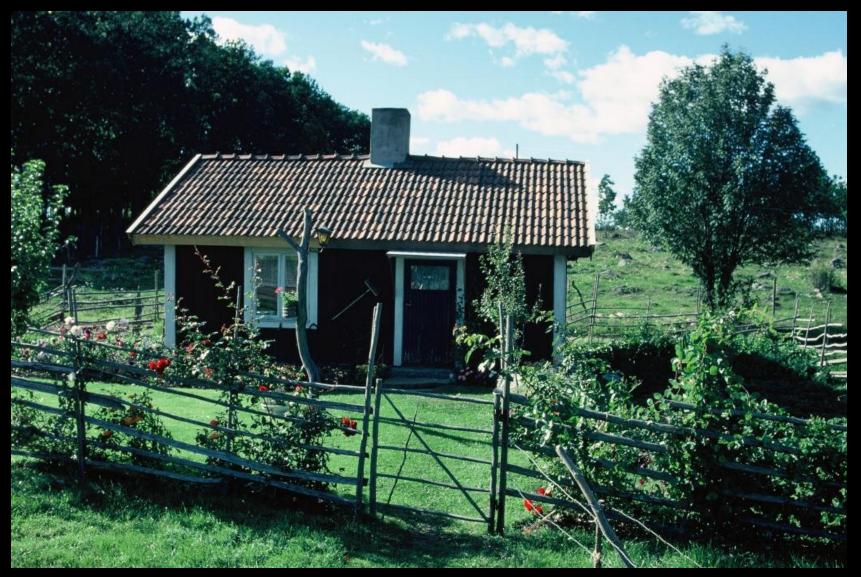

#### Shapes of villages in Närke

Home for a mountain man family

Home for a mountain man family

Outfits in the home of a mountain man family

The Ingvaldstorp village and the "Blue Mountains"

Lars Jonsson was also a parish constable in the Kvistbro parish — Kvistbro church