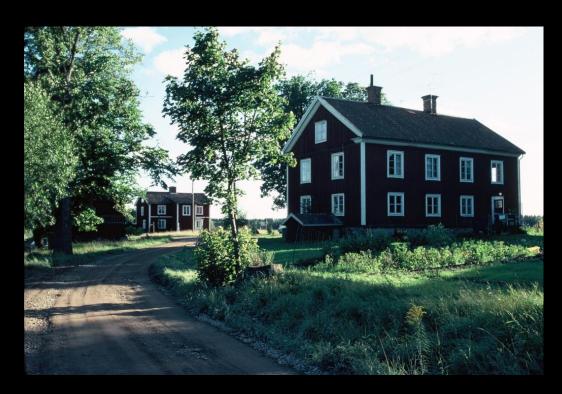

#### Shapes of villages in Närke

Home for a mountain man family

Home for a mountain man family

Outfits in the home of a mountain man family

The Ingvaldstorp village and the "Blue Mountains"

Lars Jonsson was also a parish constable in the Kvistbro parish — Kvistbro church