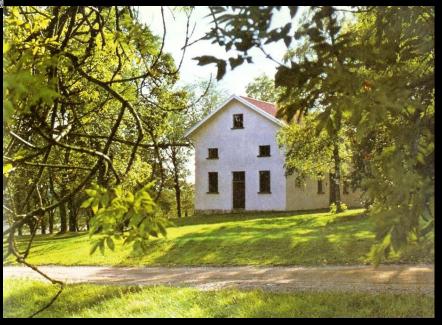

#### Shapes of villages in Närke

Home for a mountain man family

Home for a mountain man family

Outfits in the home of a mountain man family

The Ingvaldstorp village and the "Blue Mountains"

Lars Jonsson was also a parish constable in the Kvistbro parish — Kvistbro church