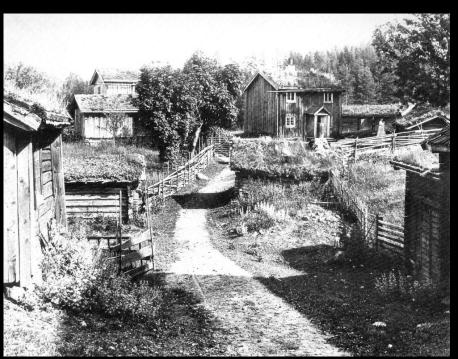

#### Shapes of villages in Närke

Home for a mountain man family

Home for a mountain man family

Outfits in the home of a mountain man family

The Ingvaldstorp village and the "Blue Mountains"

Lars Jonsson was also a parish constable in the Kvistbro parish — Kvistbro church