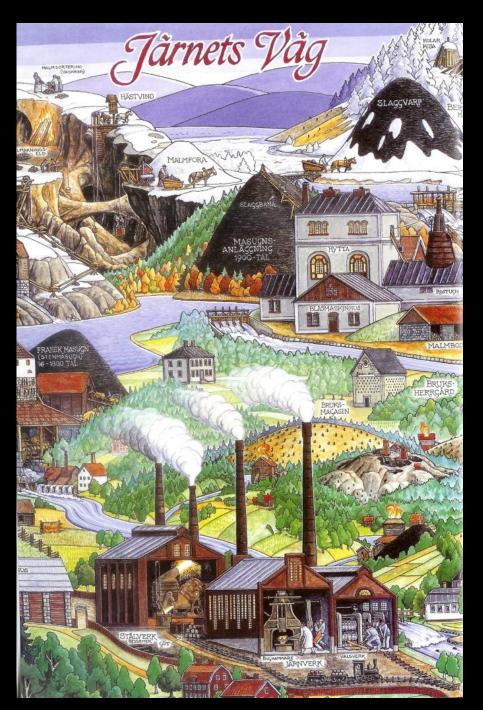

## "The Iron Road"

Principles for manufacturing of pig iron in the Löa blast furnace

Most of the ore used at Mullhyttan came from the Dalkarlsberg mine

But ore came also from the mine in Persberg 28 miles away