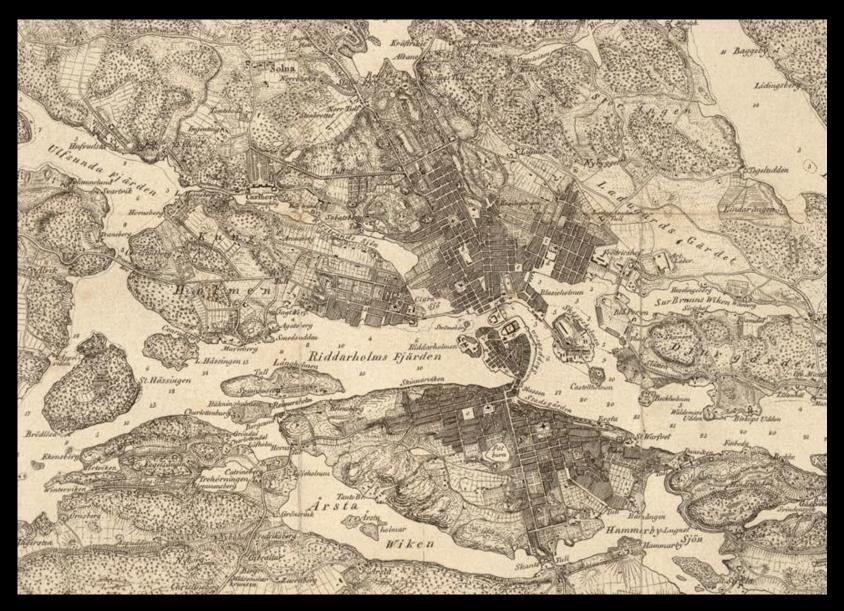

Grandparents
Per Adolf and
Edla Helling

Great grandparents
Olof and Maj Lotta
Jansson/Olson

...and even two more generations further back in family history

With the lava flow from volcanoes came magma containing many different minerals.

Most of what came to surface was the element iron in different mixtures.

2 Million years ago was the start of several periods with inland ice. In between came warmer periods. The last inland ice disappeared about 70,000 years ago.

The Litorina Sea had hardly any outflow to the Atlantic Ocean Kilsbergen = "The Peak Mountain"

1,000 years ago the Viking Frej may have come back to the western part of Narke with knowledge about iron management from the Mediterranean Sea