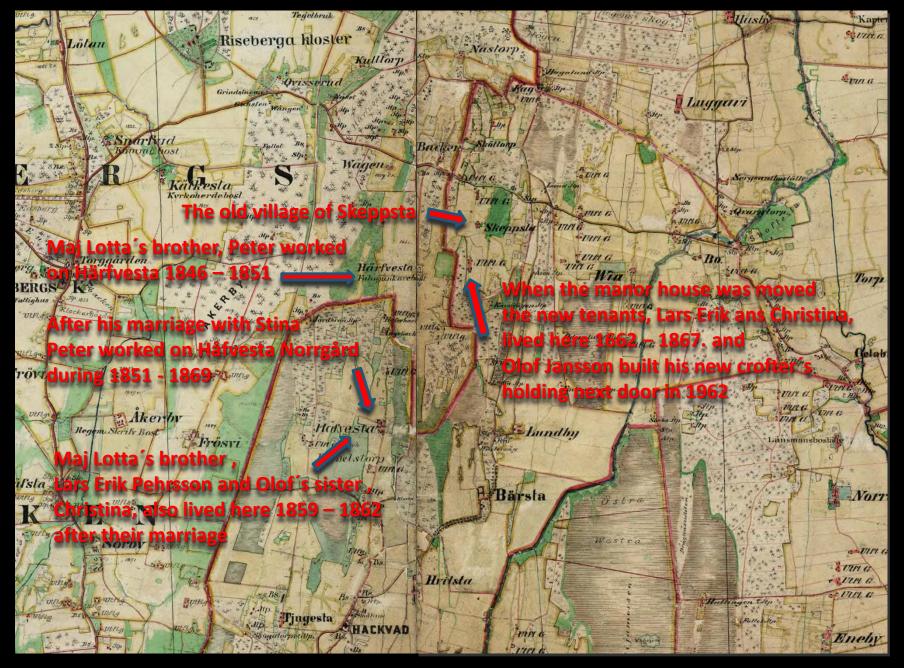

|

|   | Worrgarden? | ,  | <u>'</u> | J. J. Tallvabels Bostanet Olof Janjo        | 1863  | 3, | 2070 | 847 | 30  | 211, | 82 |
|---|-------------|----|----------|---------------------------------------------|-------|----|------|-----|-----|------|----|
|   |             |    |          | Sars Farsson                                |       |    |      | 119 |     |      |    |
| - | Torgar den! |    | 12       |                                             |       |    |      |     |     |      |    |
| , | Sfru        |    | 1/2      | Herr Justita lavilleren mon Of Bergenschold | 1863. | 2. | 1350 | 159 | 90. | 125. |    |
|   |             | 1. | 7.       |                                             |       | ,  |      | , i |     |      |    |

Protocol from the process 1856 to 1859





Erik Johan Bergenskjöld (1785 – 1865) Minister of Justice pt 1819, regular 1824 Province Governer in Örebro 1835 – 1856 He retired and died at Höjens Estate in Kräcklinge parish where he was born.

The family of Bergenskjöld had dealings with our family through three generations.

- Erik Bergenskjöld, Sr., Mine Inspector
- Erik Bergenskjöld, Jr., Mine Inspector. His brother,
- Carl Bergenskjöld, District Judge and his son
- Erik Johan Bergenskjöld, Province Governor.

E.J. Bergenskjöld owned ½ mantal in Skeppsta. It was probably his widow, selling real estate and moving her roomers, which forced our family to emigrate. She had influence over the Skeppsta tenants



Örebro Castle, home of the Province Governor



The former village of Skeppsta was situated where the barn is to the left.