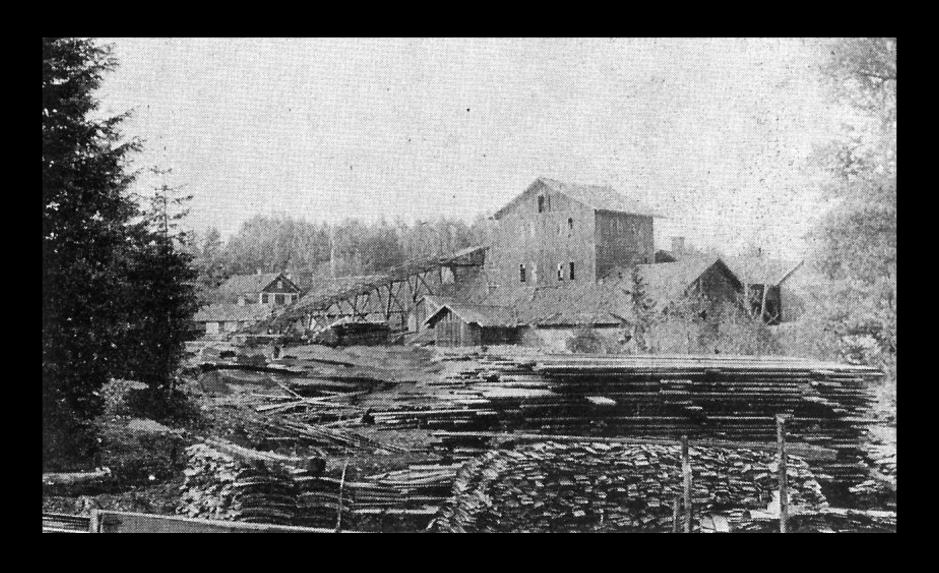

Wekhyttan, with its blast furnace, was at the time the largest village in the parish of Kvistbro

Part of a map plotted 1680

A blast furnace in Kilsbergen for the manufacturing of pig (or "crude") iron

The blast furnace in Wekhyttan manufactured pig iron for more than 300 years