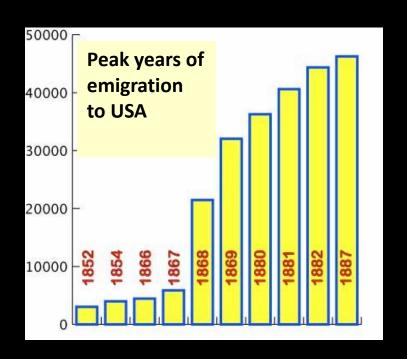

er Adolf?



The name of the last hussar in Närke was Jan Erik Helling. He was well known in the county.

It was from him that Per Adolf took his new family name. His parents did not know about this.



Per Adolf left for Kumla in 1885 to work at a shoe factory. He did not like this job. He moved to Stockholm to join the army as he found no other job. There he trained as an instructor in gymnastics, riding, and fencing and a position at Waxholm fortress.



The Svea Artillery Regiment

It was easy for Olof and Maj Lotta to be carried away by the magic power of emigration, even if a larger share of the population emigrated from other areas. After Lars Erik and Christina, and also Peter and Sofia had emigrated, each year even more left home. North America came closer in the mind of people.







At the end of the 1880s it was more convenient to go by train to Göteborg.

Even steamers crossing the Atlantic Ocean were now much more conveniant. Nowadays this trip did not take more than two weeks from Liverpool to New York



Leaving Sweden for emigration to North America

When Olof, Maj Lotta, and their three children came to Stockholm in Wisconsin, there was no more homestead land to find. Their son Erick, who was there already, helped them find a farm to rent



This farm was near Nerike Hill by Bogus Creek. When the original owners came back, Olof and his family had to leave this place. Later the owner built a new house on the premises.

A glimpse of the new house is to the right.

The girl between Olof and Maj Lotta is their grandchild Ellen who was born out of wedlock with