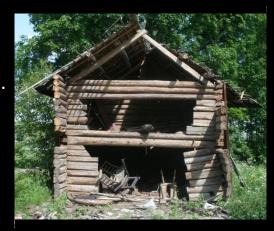

#### Shapes of villages in Närke

Home for a mountain man family

Home for a mountain man family

Outfits in the home of a mountain man family

The Ingvaldstorp village and the "Blue Mountains"

Lars Jonsson was also a parish constable in the Kvistbro parish — Kvistbro church