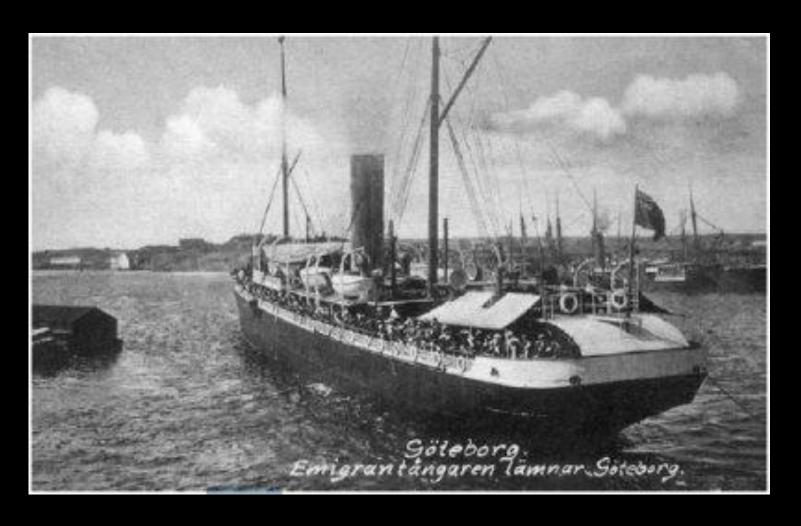

to work at a shoe factory. He did not like this job. He moved to Stockholm to join the army as he found no other job. There he trained as an instructor in gymnastics, riding, and fencing and a position at Waxholm fortress.



The Svea Artillery Regiment

It was easy for Olof and Maj Lotta to be carried away by the magic power of emigration, even if a larger share of the population emigrated from other areas. After Lars Erik and Christina, and also Peter and Sofia had emigrated, each year even more left home. North America came closer in the mind of people.







At the end of the 1880s it was more convenient to go by train to Göteborg.

Even steamers crossing the Atlantic Ocean were now much more conveniant. Nowadays this trip did not take more than two weeks from Liverpool to New York



Leaving Sweden for emigration to North America

When Olof, Maj Lotta, and their three children came to Stockholm in Wisconsin, there was no more homestead land to find. Their son Erick, who was there already, helped them find a farm to rent



This farm was near Nerike Hill by Bogus Creek. When the original owners came back, Olof and his family had to leave this place. Later the owner built a new house on the premises.

A glimpse of the new house is to the right.

The girl between Olof and Maj Lotta is their grandchild Ellen who was born out of wedlock with an unknown father. Her mother Anna, was probably mentally retarded and was unwilling to emigrate. She remained at Skeppsta. There she later gave birth to one more daughter, her third, also born out of wedlock.

As a child, Ellen had s