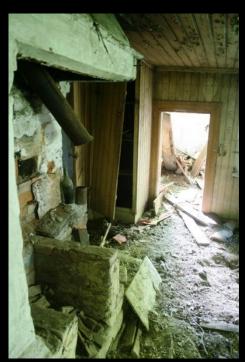

#### Shapes of villages in Närke

Home for a mountain man family

Home for a mountain man family

Outfits in the home of a mountain man family

The Ingvaldstorp village and the "Blue Mountains"

Lars Jonsson was also a parish constable in the Kvistbro parish — Kvistbro church