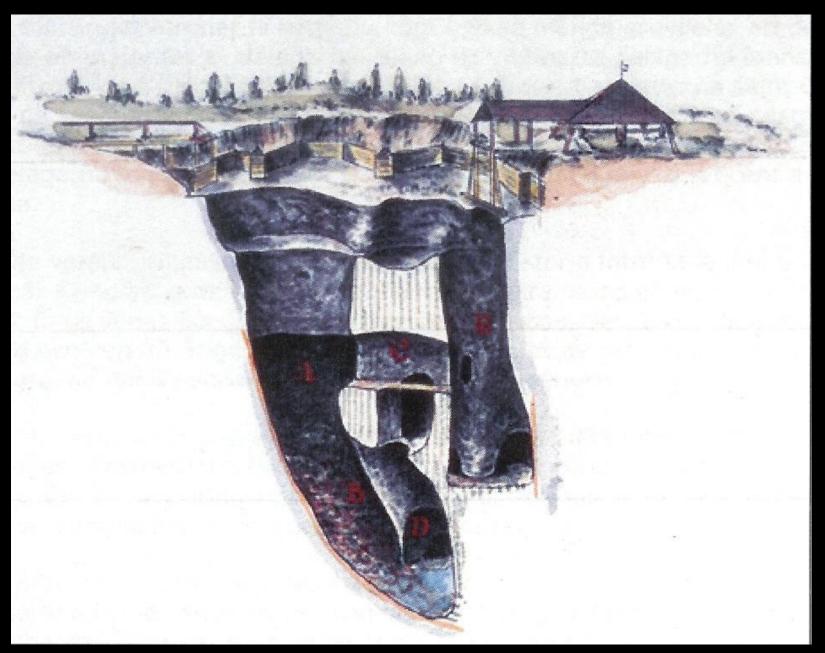

One so called "water art" to move water power to the mine

Transporting ore from a mine to the blast furnace

One charcoal stack was needed for every 24 hours of operation at the blast furnace

One charcoal stack was needed for every 24 hours of operation at the blast furnace