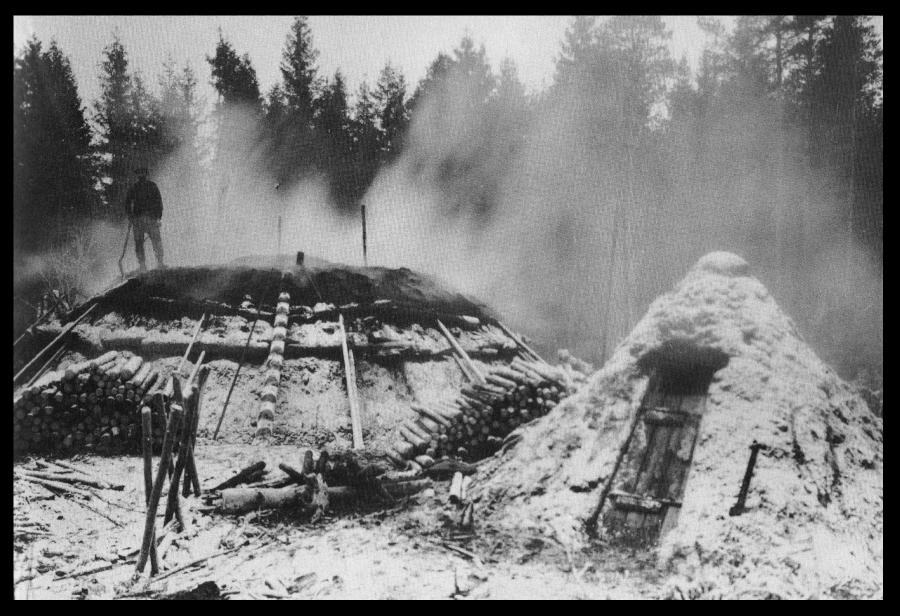

One so called "water art" to move water power to the mine

Transporting ore from a mine to the blast furnace

One charcoal stack was needed for every 24 hours of operation at the blast furnace

One charcoal stack was needed for every 24 hours of operation at the blast furnace

Home in the forest for the charcoal-burner

Strong Norwegian horse pulled the charcoal to the blast furnace

Limestone quarry in the Lekeberg mountain

Limestone cart in the Lekeberg mountain

The team of mountain men managing the pig iron production