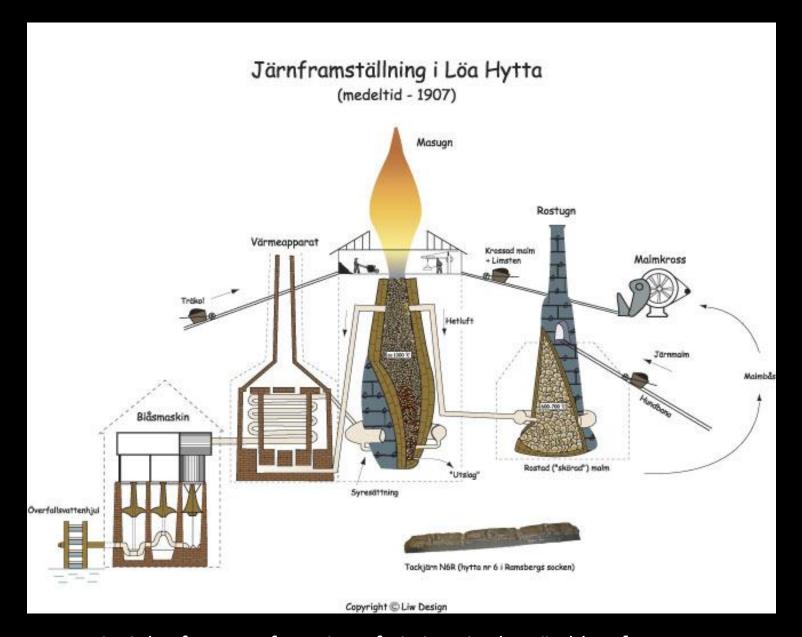

## "The Iron Road"

Principles for manufacturing of pig iron in the Löa blast furnace

Most of the ore used at Mullhyttan came from the Dalkarlsberg mine

But ore came also from the mine in Persberg 28 miles away