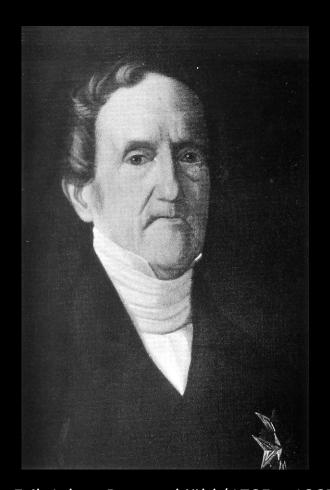

Woodcut from 1555 in the book by Olaus Magnus about "People in Nordic Countries"

Ceiling painting in the Stora Lassana Manor House, south of Laxå

The Mountain man Lars Jonsson (1742 - 1819)

His family is deep rooted in the Ingvaldstorp. Lars' root can be traced back to the 1600s