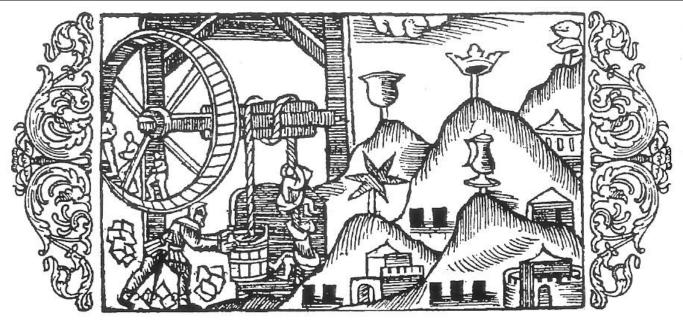

Woodcut from 1555 in the book by Olaus Magnus about "People in Nordic Countries"

Ceiling painting in the Stora Lassana Manor House, south of Laxå

The Mountain man Lars Jonsson (1742 - 1819)

His family is deep rooted in the Ingvaldstorp. Lars' root can be traced back to the 1600s