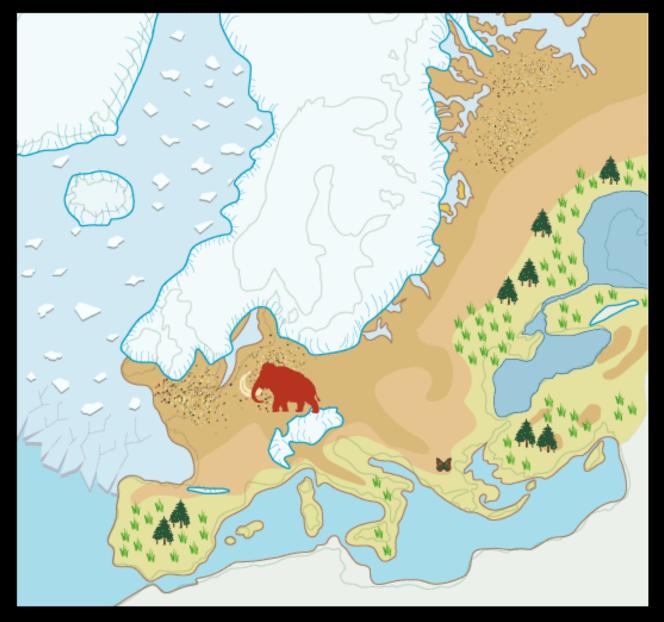

Grandparents
Per Adolf and
Edla Helling

Great grandparents
Olof and Maj Lotta
Jansson/Olson

...and even two more generations further back in family history

With the lava flow from volcanoes came magma containing many different minerals.

Most of what came to surface was the element iron in different mixtures.

2 Million years ago was the start of several periods with inland ice. In between came warmer periods. The last inland ice disappeared about 70,000 years ago.