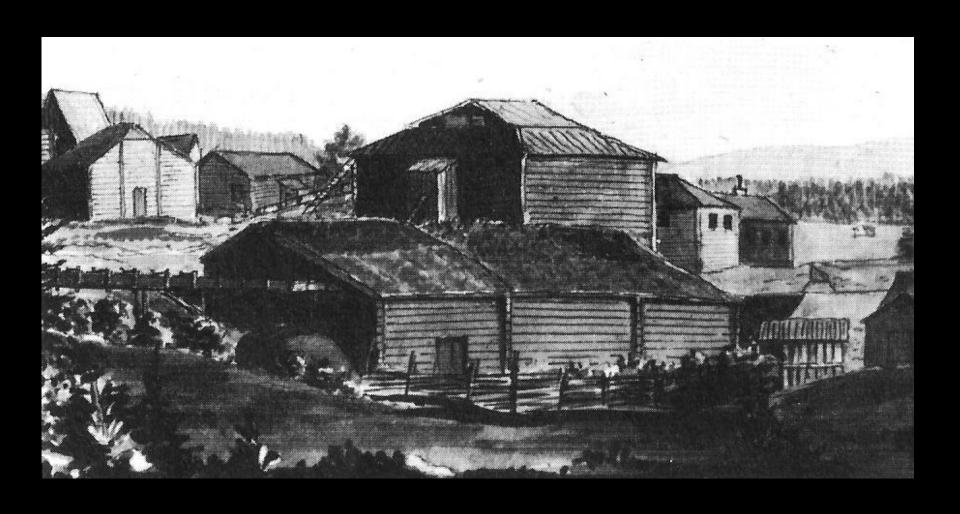

Wekhyttan, with its blast furnace, was at the time the largest village in the parish of Kvistbro

Part of a map plotted 1680

A blast furnace in Kilsbergen for the manufacturing of pig (or "crude") iron

The blast furnace in Wekhyttan manufactured pig iron for more than 300 years