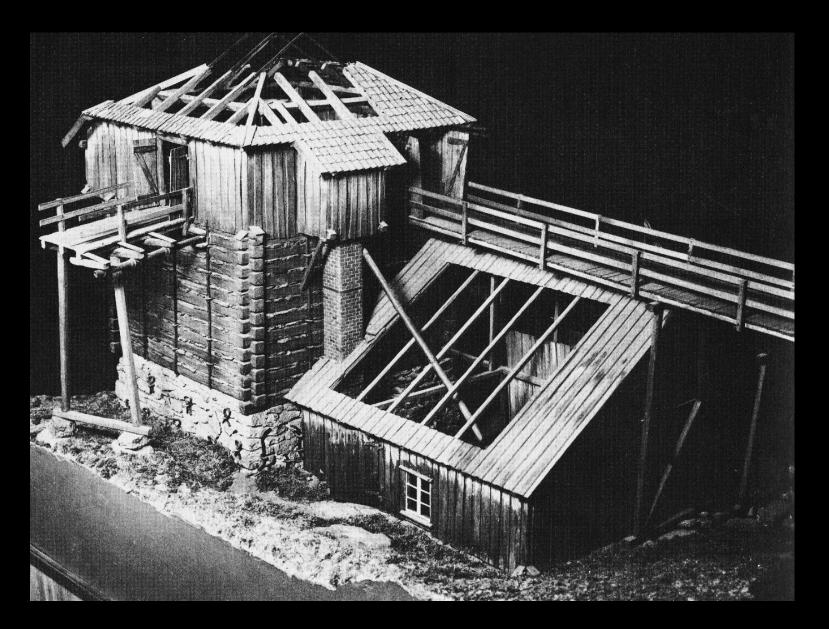

## "The Iron Road"

Principles for manufacturing of pig iron in the Löa blast furnace

Most of the ore used at Mullhyttan came from the Dalkarlsberg mine

But ore came also from the mine in Persberg 28 miles away