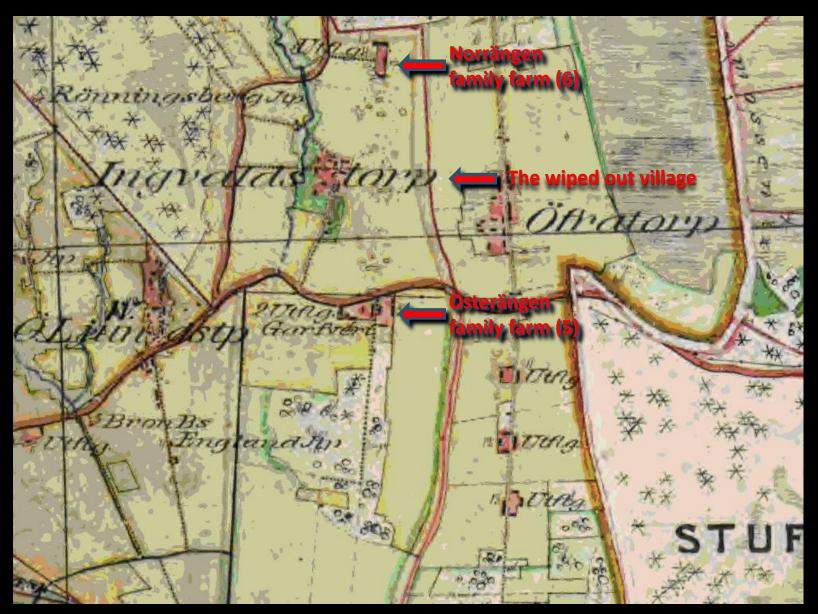

Two out of twenty-two districts with ironworks

Map from the the great redistribution of land holdings in Ingvaldstorps village 1765

Map from the the great redistribution of land holdings in Ingvaldstorps village 1765