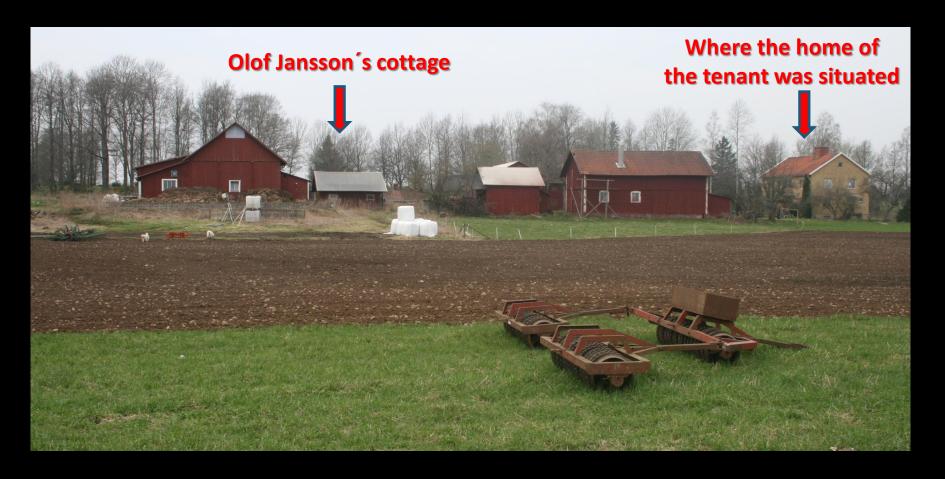

e retired and died at Höjens Estate in Kräcklinge parish where he was born.

The family of Bergenskjöld had dealings with our family through three generations.

- Erik Bergenskjöld, Sr., Mine Inspector
- Erik Bergenskjöld, Jr., Mine Inspector. His brother,
- Carl Bergenskjöld, District Judge and his son
- Erik Johan Bergenskjöld, Province Governor.

E.J. Bergenskjöld owned ½ mantal in Skeppsta. It was probably his widow, selling real estate and moving her roomers, which forced our family to emigrate. She had influence over the Skeppsta tenants



Örebro Castle, home of the Province Governor



The former village of Skeppsta was situated where the barn is to the left.

The Manor house that was owned by the Province Governor was moved adjacent to the main road to the right in this picture.



After the great redistribution of land holdings the Skeppsta North farm was moved to the south and became the new Skeppsta South.

During 1862 – 1867 Lars Erik Pehrsson was the new tenant after Olof Jansson.

Olof Jansson built a new cottage nearby for his family. Lars Erik was married to Olof's sister Christina and Olof was married to Lars Erik's sister Maj Lotta.



Olof Jansson's cottage at Skeppsta South. Born here were his children Eric (1863), Per August (1865), Per Adolf (1867), Maria (1869) and Hjalmar (1875). His first daughter Maria and Per August, died here in 1866 from scarletina. At most, 9 family members lived in this cottage.



Two miles northwest of Skeppsta was the Riseberga monastery once situated. It was a cistercienser convent founded at the end of the 12th century.