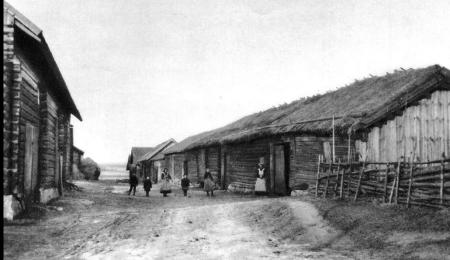

#### Shapes of villages in Närke

Home for a mountain man family

Home for a mountain man family

Outfits in the home of a mountain man family

The Ingvaldstorp village and the "Blue Mountains"

Lars Jonsson was also a parish constable in the Kvistbro parish — Kvistbro church