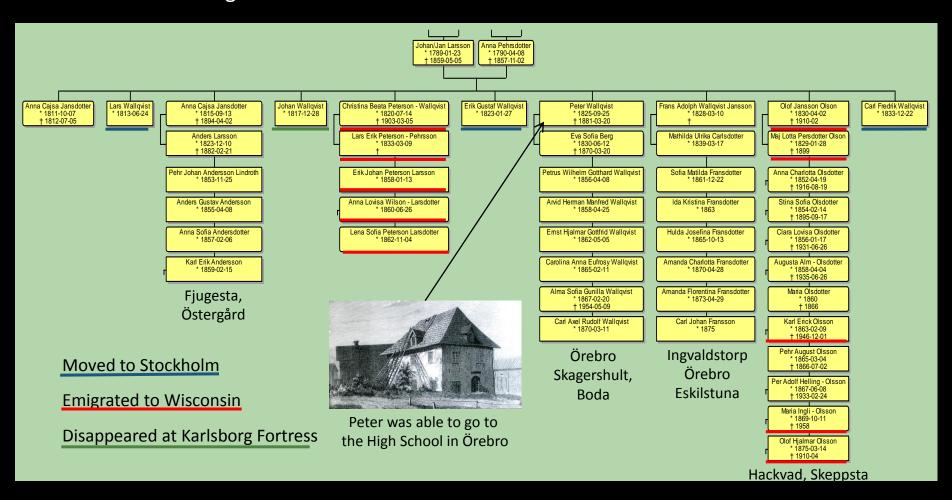

Father and mother Hjalmar and Elna Helling

From the author Jan Helling and his wife Sonja

Father and mother Hjalmar and Elna Helling Grandparents
Per Adolf and
Edla Helling

From the author Jan Helling and his wife Sonja

Father and mother Hjalmar and Elna Helling Grandparents
Per Adolf and
Edla Helling

Great grandparents
Olof and Maj Lotta
Jansson/Olson

From the author Jan Helling and his wife Sonja

Father and mother Hjalmar and Elna Helling

Grandparents
Per Adolf and
Edla Helling

Great grandparents
Olof and Maj Lotta
Jansson/Olson

...and even two more generations further back in family history

With the lava flow from volcanoes came magma containing many different minerals.