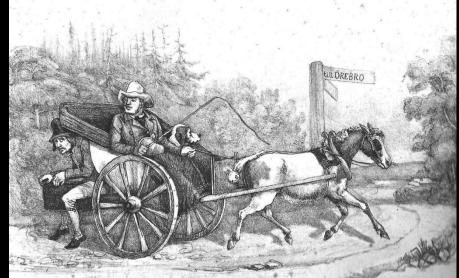

|
| One score egg                               | 3 skilling                |                                   |                          |
| Accomodation with made beds and clean sheet | 1 skilling                | Candle thick like a finger        | ½ skilling               |
| Fire in the room with dry wood              | 6 rundstycken             | Fire in the room with pine or fir | 3 rundstycken            |
| Grease for a wagon                          | 1 skilling                | Jug with oats or flour            | 2 skilling 6 rundstycken |

With one 32 Skilling Banco note you could have a good time during two days at this inn. But most guests stayed just one night during their travel.



King Karl XIV Johan on his way between Stockholm and Kristiania in Norway

















The province authorities in Örebro decided 1834 that the "quick mail" between Stockholm and Kristiania in Norway should pass by the inns at Edsbergs Sanna, Storbjörboda, Åtorp och Wall, in stead of passing over Kilsbergen ("Peak Mountain") at Lekhyttan.

## The next inn at Åtorp in Värmland





## Children and grandchildren of Jan Larsson and his wife Anna Persdotter



After their marriage in 1810, the family lived in Ingvaldstorp village, 1810 – 1823 at Stora Storbjörboda inn, 1823 – 1841 and again in Ingvaldstorp village after 1841



The economy of the innkeeper Jan Larsson detoriated. But he wanted to pay his way. When he was threatened by executive auction he decided to sell his farm to baron Carl Fock at Svartå Iron Works

|         | 0    |              | Th.          | 237