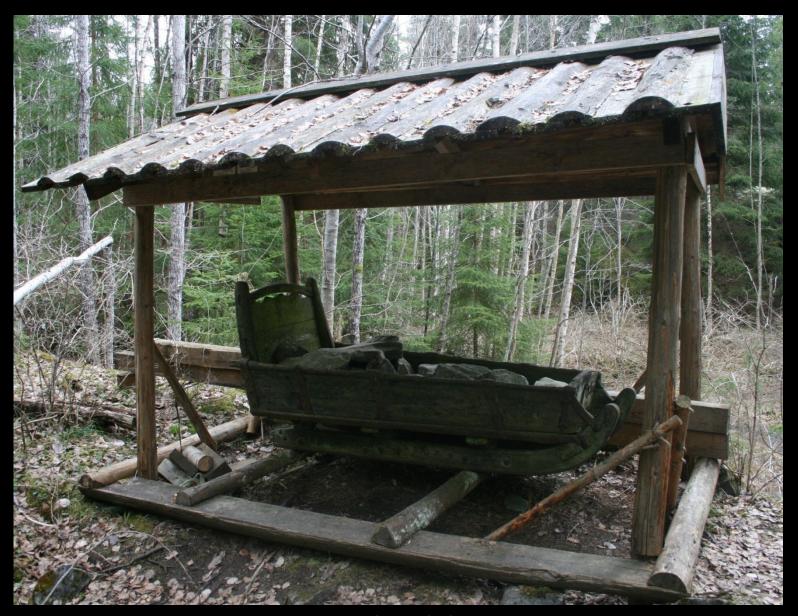

One so called "water art" to move water power to the mine

Transporting ore from a mine to the blast furnace

One charcoal stack was needed for every 24 hours of operation at the blast furnace

One charcoal stack was needed for every 24 hours of operation at the blast furnace