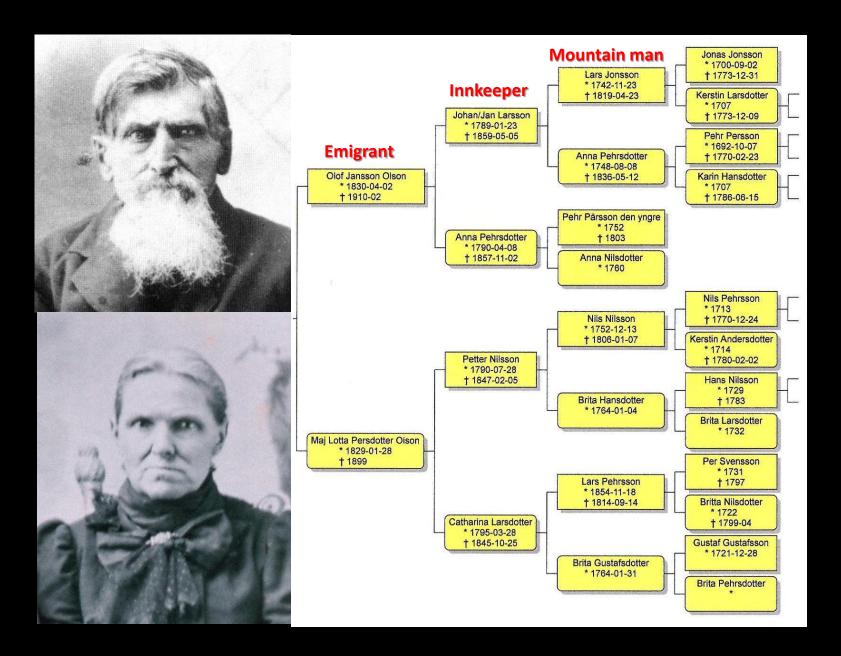

Father and mother Hjalmar and Elna Helling Grandparents
Per Adolf and
Edla Helling

Great grandparents
Olof and Maj Lotta
Jansson/Olson

From the author Jan Helling and his wife Sonja

Father and mother Hjalmar and Elna Helling

Grandparents
Per Adolf and
Edla Helling

Great grandparents
Olof and Maj Lotta
Jansson/Olson

...and even two more generations further back in family history

With the lava flow from volcanoes came magma containing many different minerals.