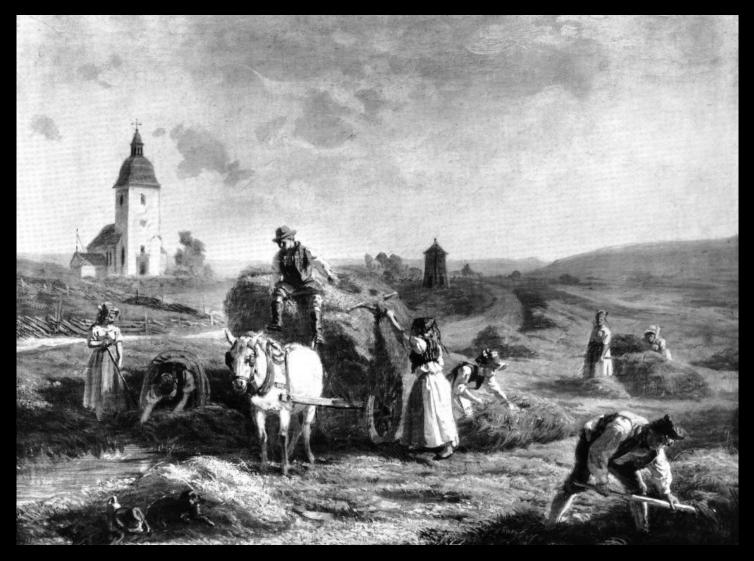

e Riseberga monastery. The little cluster of farms consisted of Norrgården (1 mantal) and Sörgården. Norrgården was a former home of a master sergeant and now with Olof Jansson as tenant. (On the map marked 16). Sörgården was divided between farmer Lars Larsson (½ mantal) and Province Governor Erik Johan Bergensköld (½ mantal), who did not live there.





This photo is not of the old Skeppsta village, but it could very well have looked like this.



Here lived the tenant Olof Jansson and Maj Lotta from 1852 until 1862, with their five daughters; Anna, Stina, Clara, Augusta and Maria. From 1854 to 1859 they employed Lars Erik Pehrsson as farmhand. He was the brother of Maj Lotta. In 1858 he married Christina, sister of Olof Jansson.

In 1862, Lars Erik took over the assignment as tenant.



The farmland of Skeppsta North was good for 7 barrels of fall and 8 barrels of spring seed for sowing. Meadows and pasture land could fill 60 loaded carts with hay. On the farm there were 12 cows, 8 sheep and 2 horses. Painting from 1858.

During 1856 to 1859 it was time for the process of the great redistribution of land holdings also in Skeppsta village. The village was divided into three real estates.

The purpose was to bring together land that was for centuries divided by owners into too smaller sections for efficient farming.

- A. Tenant Olof Jansson
- B. Farmer Lars Larsson
- C. Owned by Province Governor Erik Johan Bergenskjöld (At the time living in Örebro Castle)



A Norrgardere Imantal Gerons

J. J. Valtrabels Mostaile in Songle

Resides Regemente, arvenderas na

af Bonder O