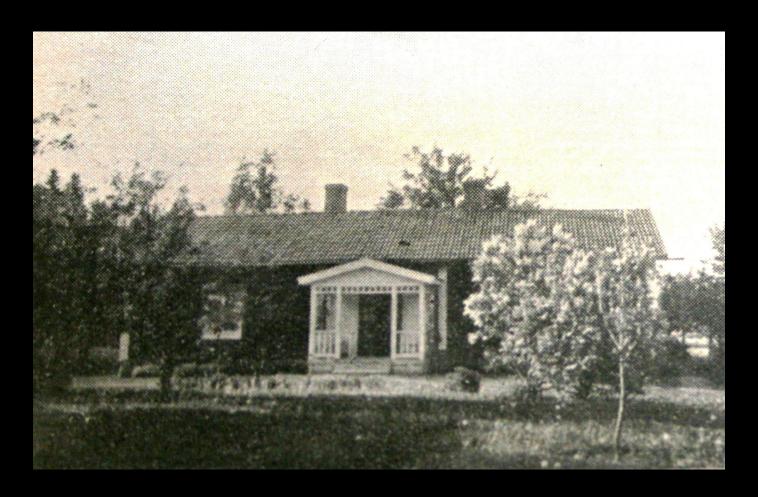

om november 1852, Olof Jansson had received an appointment as tenant of the North farm in Skeppsta village. The owner of this farm was Nerike Regiment. It was a rather large farm and extended, in size, over half of the village's land. It is indicated on the map with an "A".

Skeppsta village is very old. During the 13th century it belonged to the Riseberga monastery. The little cluster of farms consisted of Norrgården (1 mantal) and Sörgården. Norrgården was a former home of a master sergeant and now with Olof Jansson as tenant. (On the map marked 16). Sörgården was divided between farmer Lars Larsson (½ mantal) and Province Governor Erik Johan Bergensköld (½ mantal), who did not live there.





This photo is not of the old Skeppsta village, but it could very well have looked like this.



Here lived the tenant Olof Jansson and Maj Lotta from 1852 until 1862, with their five daughters; Anna, Stina, Clara, Augusta and Maria. From 1854 to 1859 they employed Lars Erik Pehrsson as farmhand. He was the brother of Maj Lotta. In 1858 he married Christina, sister of Olof Jansson.

In 1862, Lars Erik took over the assignment as tenant.



The farmland of Skeppsta North was good for 7 barrels of fall and 8 barrels of spring seed for sowing. Meadows and pasture land could fill 60 loaded carts with hay. On the farm there were 12 cows, 8 sheep and 2 horses. Painting from 1858.

During 1856 to 1859 it was time for the process of the great redistribution of land holdings also in Skeppsta village. The village was divided into three real estates.

The purpose was to bring together land tha