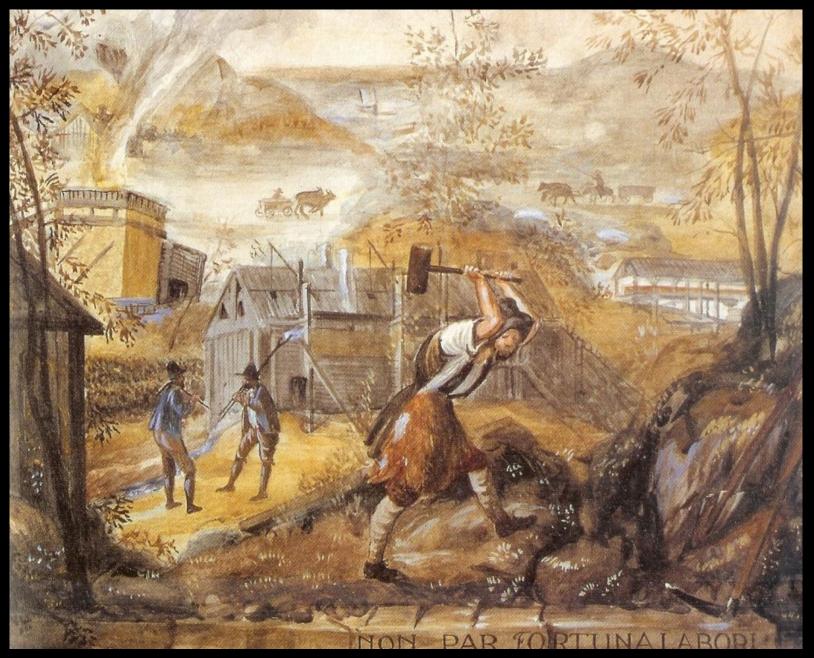

Woodcut from 1555 in the book by Olaus Magnus about "People in Nordic Countries"

Ceiling painting in the Stora Lassana Manor House, south of Laxå

The Mountain man Lars Jonsson (1742 - 1819)

His family is deep rooted in the Ingvaldstorp. Lars' root can be traced back to the 1600s