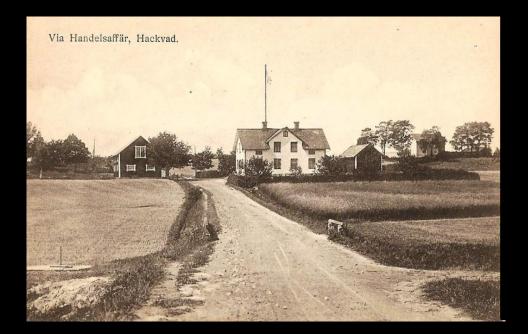

struggle as a poor crofter at Skeppsta



When her brothers had left, Maj Lotta gave birth in this cottage at Skeppsta Sörgård to: Per Adolf (1867), Maria (1869) and Hjalmar (1875). The oldest daughters then left home for work as maids; Stina (1868), Clara (1872), Augusta (1874) and Anna (1878), but Anna returned home already in 1879 and stayed for many years at Skeppsta.



Hackvad church during the 19th century

Skeppsta belonged to Hackvad parish. All their children were confirmed in this church, and had preparation for this event in the house of the parish clerk to the left and went to school in the school-building to the right.

From home and to church and school they had to walk a distance of 1,9 miles



Parish clerk house and school-building 144



The old register in the store









In 1885, their son Erick left home for military service in Örebro and to get a job. He decided to emigrate. He searched for his mother's two brothers living on Nerike Hill for the last twenty years. He found them in good living conditions. From the Post Office in Stockholm he sent a letter to his parents, suggesting that they also should emigrate.



It was not an easy decision to make for Olof (57) and Maj Lotta (58). What would their children do? Clara and Augusta were both married and had own children, and Stina had a child born out of wedlock and they resided with Augusta. Maria and Hjalmar were still at home and willing to emigrate. At home was also Anna who lived there with two children born out of wedlock. They were not interested to emigrating. But where was Per Adolf? He had