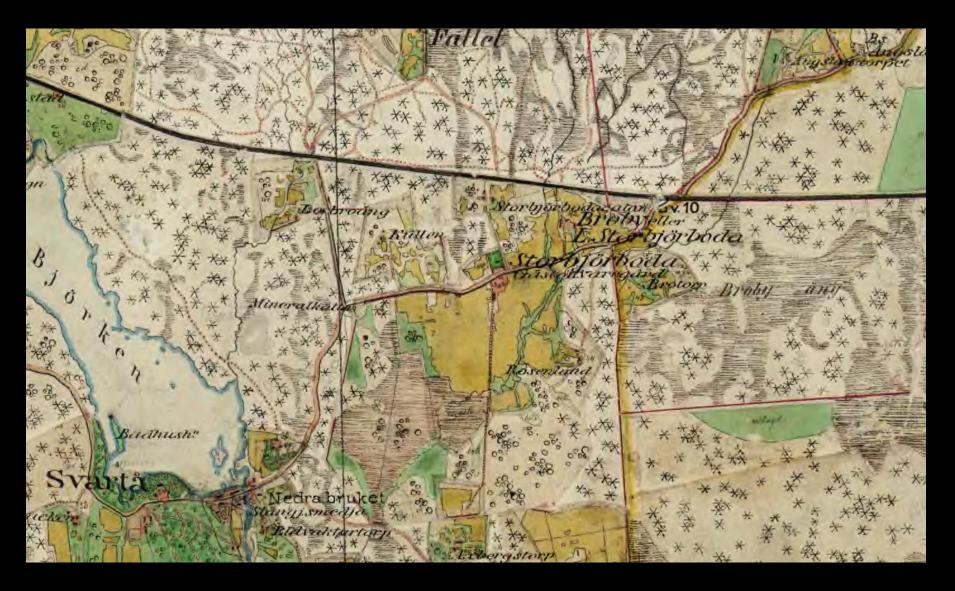

Wekhyttan, with its blast furnace, was at the time the largest village in the parish of Kvistbro

Part of a map plotted 1680

A blast furnace in Kilsbergen for the manufacturing of pig (or "crude") iron

The blast furnace in Wekhyttan manufactured pig iron for more than 300 years