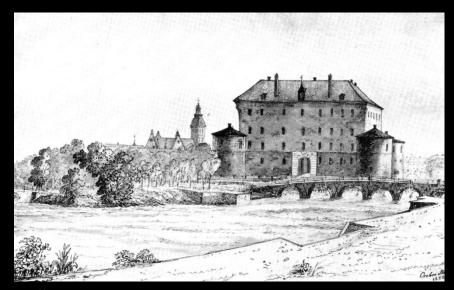

Wekhyttan, with its blast furnace, was at the time the largest village in the parish of Kvistbro

Part of a map plotted 1680

A blast furnace in Kilsbergen for the manufacturing of pig (or "crude") iron

The blast furnace in Wekhyttan manufactured pig iron for more than 300 years