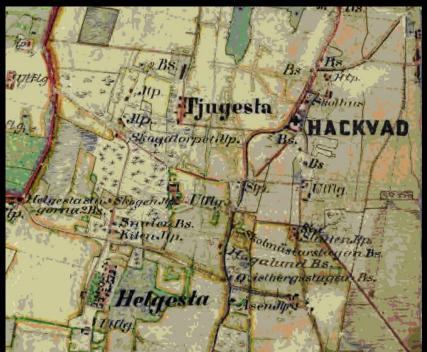

* had no children. **Anna married Frank Wilson** from Karlskoga. Their unmarried

children took

Wilson as their

surname. Here

with six of their

children.



Christina's daughter Anna Wilson (above), at hers and Frank's home in Stockholm





Most of their descendants now live in Wisconsin and Minnesota



Both brothers of Maj Lotta emigrated with their families 1867, and 1869. Her husband, Olof Jansson, continued to struggle as a poor crofter at Skeppsta



When her brothers had left, Maj Lotta gave birth in this cottage at Skeppsta Sörgård to: Per Adolf (1867), Maria (1869) and Hjalmar (1875). The oldest daughters then left home for work as maids; Stina (1868), Clara (1872), Augusta (1874) and Anna (1878), but Anna returned home already in 1879 and stayed for many years at Skeppsta.



Hackvad church during the 19th century

Skeppsta belonged to Hackvad parish. All their children were confirmed in this church, and had preparation for this event in the house of the parish clerk to the left and went to school in the school-building to the right.

From home and to church and school they had to walk a distance of 1,9 miles



Parish clerk house and school-building 144



The old register in the store









In 1885, their son Erick left home for military service in Örebro and to get a job. He decided to emigrate. He searched for his mother's two brothers living on Nerike Hill for the last twenty years. He found them in good living conditions. From the Post Office in Stockholm he sent a letter to his parents, suggesting that they also should emigrate.



It was not an eas