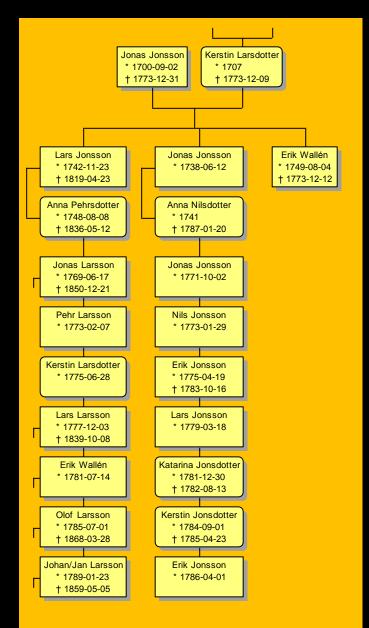

Woodcut from 1555 in the book by Olaus Magnus about "People in Nordic Countries"

Ceiling painting in the Stora Lassana Manor House, south of Laxå

The Mountain man Lars Jonsson (1742 - 1819)

His family is deep rooted in the Ingvaldstorp. Lars' root can be traced back to the 1600s