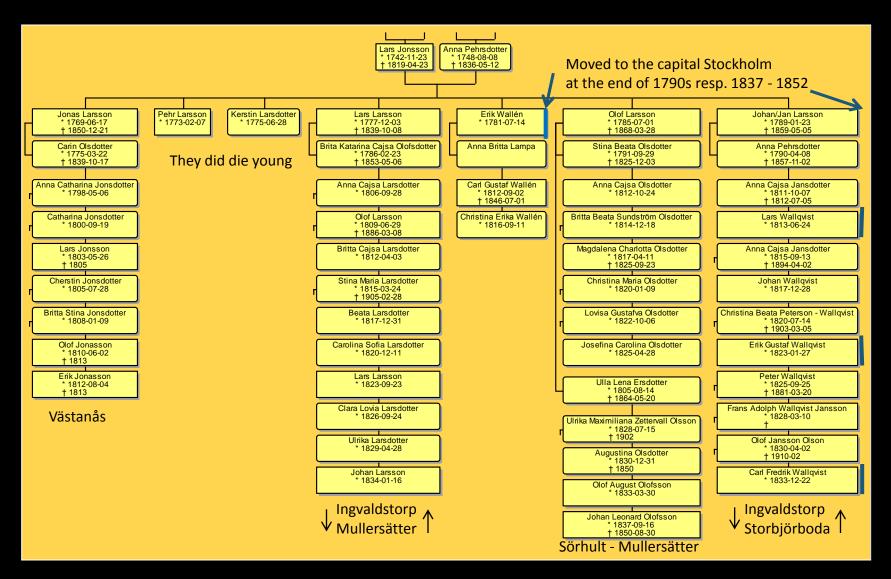

Woodcut from 1555 in the book by Olaus Magnus about "People in Nordic Countries"

Ceiling painting in the Stora Lassana Manor House, south of Laxå

The Mountain man Lars Jonsson (1742 - 1819)

His family is deep rooted in the Ingvaldstorp. Lars' root can be traced back to the 1600s