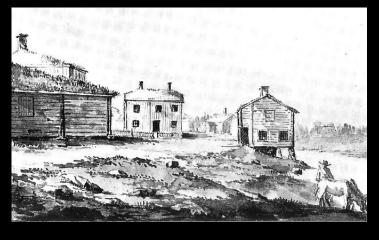

room with dry wood              | 6 rundstycken             | Fire in the room with pine or fir | 3 rundstycken            |
| Grease for a wagon                          | 1 skilling                | Jug with oats or flour            | 2 skilling 6 rundstycken |

With one 32 Skilling Banco note you could have a good time during two days at this inn. But most guests stayed just one night during their travel.



King Karl XIV Johan on his way between Stockholm and Kristiania in Norway

















The province authorities in Örebro decided 1834 that the "quick mail" between Stockholm and Kristiania in Norway should pass by the inns at Edsbergs Sanna, Storbjörboda, Åtorp och Wall, in stead of passing over Kilsbergen ("Peak Mountain") at Lekhyttan.

## The next inn at Åtorp in Värmland





## Children and grandchildren of Jan Larsson and his wife Anna Persdotter



After their marriage in 1810, the family lived in Ingvaldstorp village, 1810 – 1823 at Stora Storbjörboda inn, 1823 – 1841 and again in Ingvaldstorp village after 1841



The economy of the innkeeper Jan Larsson detoriated. But he wanted to pay his way. When he was threatened by executive auction he decided to sell his farm to baron Carl Fock at Svartå Iron Works

|         | 0    |              | Th.          | 237        | A CONTRACTOR OF THE PARTY OF TH | (83)        |
|---------|------|--------------|--------------|------------|-------------------------------------------------------------------------------------------------------------------------------------------------------------------------------------