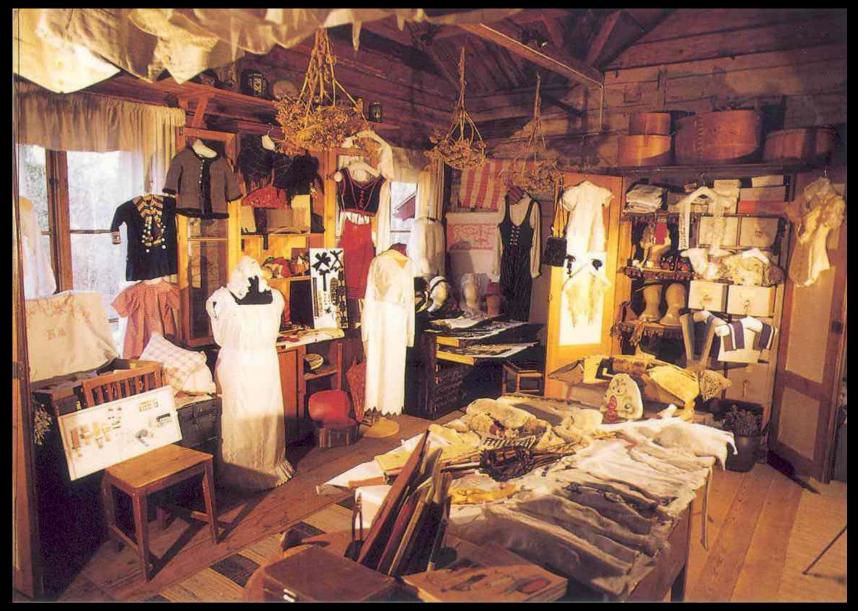

#### Shapes of villages in Närke

Home for a mountain man family

Home for a mountain man family

Outfits in the home of a mountain man family

The Ingvaldstorp village and the "Blue Mountains"

Lars Jonsson was also a parish constable in the Kvistbro parish — Kvistbro church