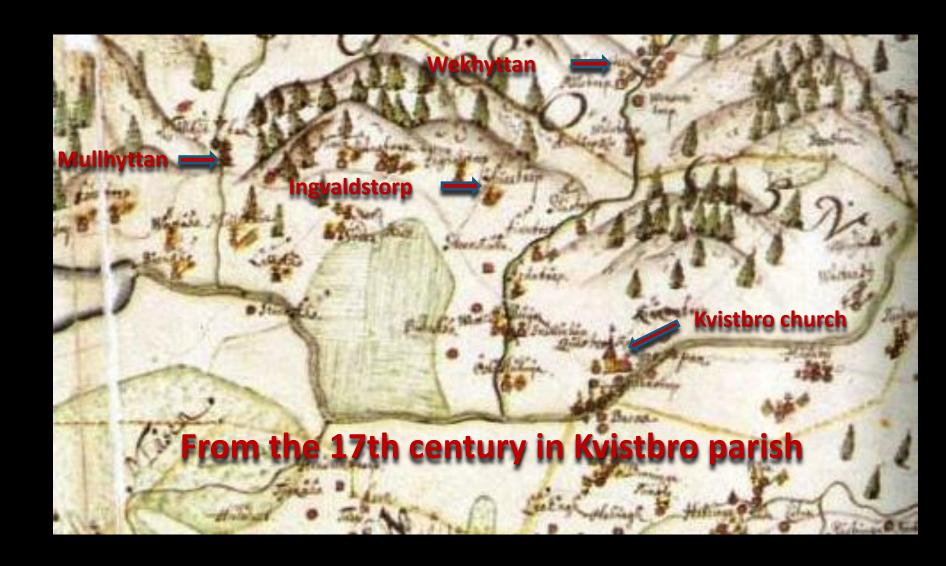

Woodcut from 1555 in the book by Olaus Magnus about "People in Nordic Countries"

Ceiling painting in the Stora Lassana Manor House, south of Laxå

The Mountain man Lars Jonsson (1742 - 1819)

His family is deep rooted in the Ingvaldstorp. Lars' root can be traced back to the 1600s

Wekhyttan, with its blast furnace, was at the time the largest village in the parish of Kvistbro

Part of a map plotted 1680

A blast furnace in Kilsbergen for the manufacturing of pig (or "crude") iron

The blast furnace in Wekhyttan manufactured pig iron for more than 300 years