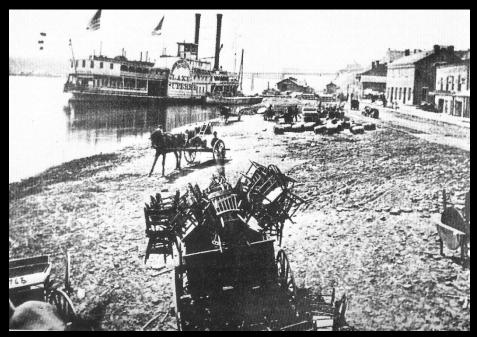

ey started to practice the English language from a dictionary





Between 1820 and 1892, 11 million immigrants came to Castle Garden in New York. From 1892, the immigrants, instead, landed at Ellis Island in New York.









A network of railroads was already well established to connect American States. The family travelled first to Chicago, a city that by this time had more Swedes living there than anywhere in the USA.

Clark Street "Snusgatan", in Chicago From there they continued by train

to LaCross at the Mississippi River.



The families of both Lars Erik and Christina in 1867 and Peter and Sofia in 1869 went by paddle steamer on the Mississippi from LaCross up to Stockholm.

Photo of paddle steamers from the 1860s here landed in Saint Paul, northwest of the society Stockholm





The society of Stockholm had been founded 15 years earlier by the Peterson brothers from Karlskoga. They helped our families to find their homestead land on Nerike Hill. At first, the family of Lars Erik and Christina had to live in the cellar beneath the schoolhouse in Stockholm. They then took part in the colonization of Nerike Hill. It was hard work. They built their log house in the woods where Indians were hunting animals.





They built their cabin just east of Barry's Corner

Most of the settlers in Pepin County and Pierce County came from Sweden. But others came also from Norway and Germany.

Main street in Stockholm, Wisconsin during the 1890s



Contemporary aerial view of Nerike Hill. By the time our families built their cabins on the hill it was covered with a thick deciduou