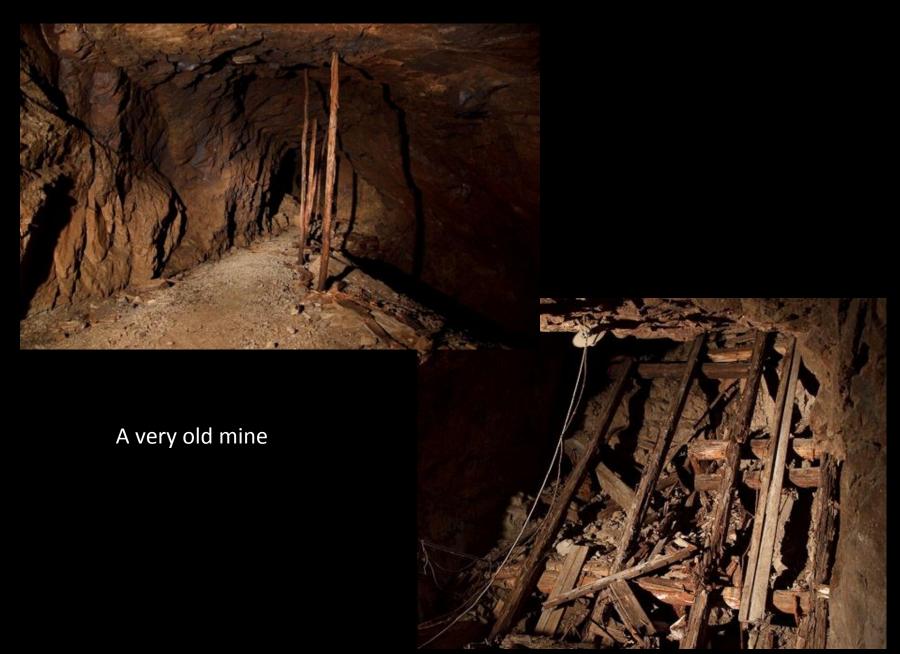

## "The Iron Road"

Principles for manufacturing of pig iron in the Löa blast furnace

Most of the ore used at Mullhyttan came from the Dalkarlsberg mine

But ore came also from the mine in Persberg 28 miles away