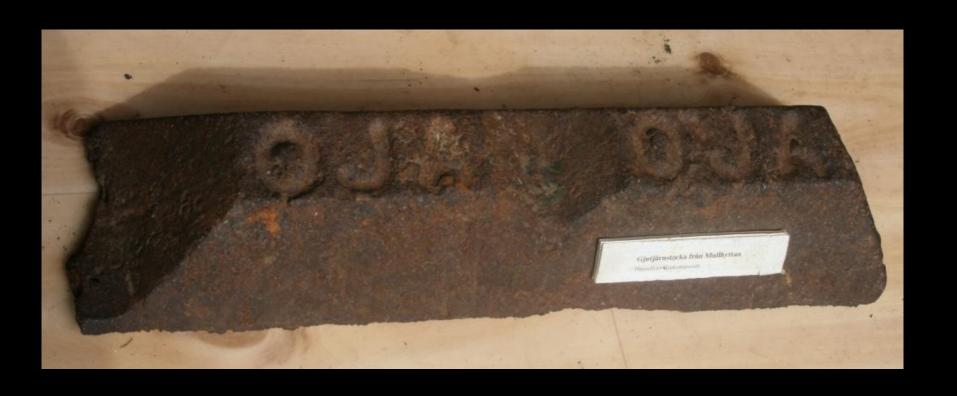

## "The Iron Road"

Principles for manufacturing of pig iron in the Löa blast furnace

Most of the ore used at Mullhyttan came from the Dalkarlsberg mine

But ore came also from the mine in Persberg 28 miles away