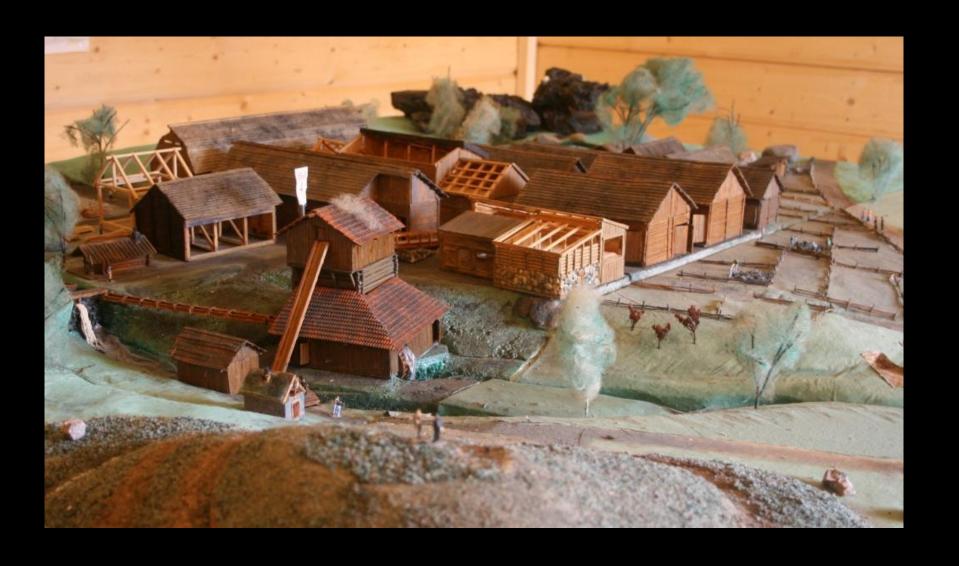

Wekhyttan, with its blast furnace, was at the time the largest village in the parish of Kvistbro

Part of a map plotted 1680

A blast furnace in Kilsbergen for the manufacturing of pig (or "crude") iron

The blast furnace in Wekhyttan manufactured pig iron for more than 300 years