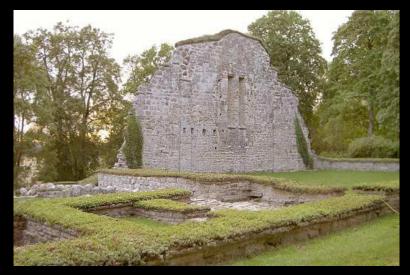

#### Shapes of villages in Närke

Home for a mountain man family

Home for a mountain man family

Outfits in the home of a mountain man family

The Ingvaldstorp village and the "Blue Mountains"

Lars Jonsson was also a parish constable in the Kvistbro parish — Kvistbro church