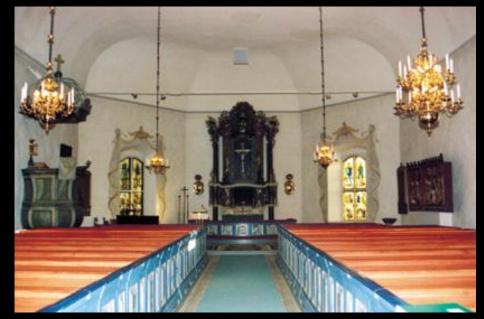

#### Shapes of villages in Närke

Home for a mountain man family

Home for a mountain man family

Outfits in the home of a mountain man family

The Ingvaldstorp village and the "Blue Mountains"

Lars Jonsson was also a parish constable in the Kvistbro parish — Kvistbro church