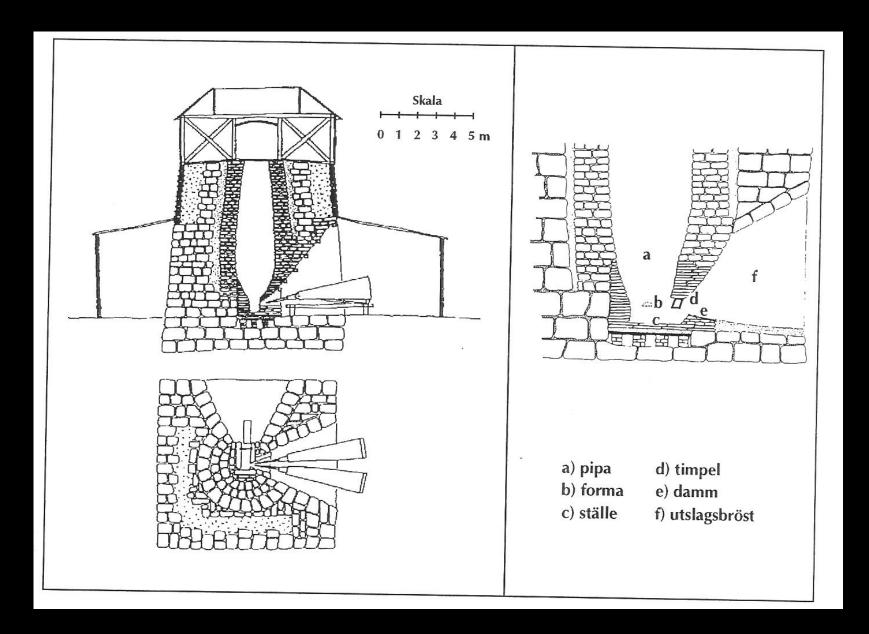

## "The Iron Road"

Principles for manufacturing of pig iron in the Löa blast furnace

Most of the ore used at Mullhyttan came from the Dalkarlsberg mine

But ore came also from the mine in Persberg 28 miles away