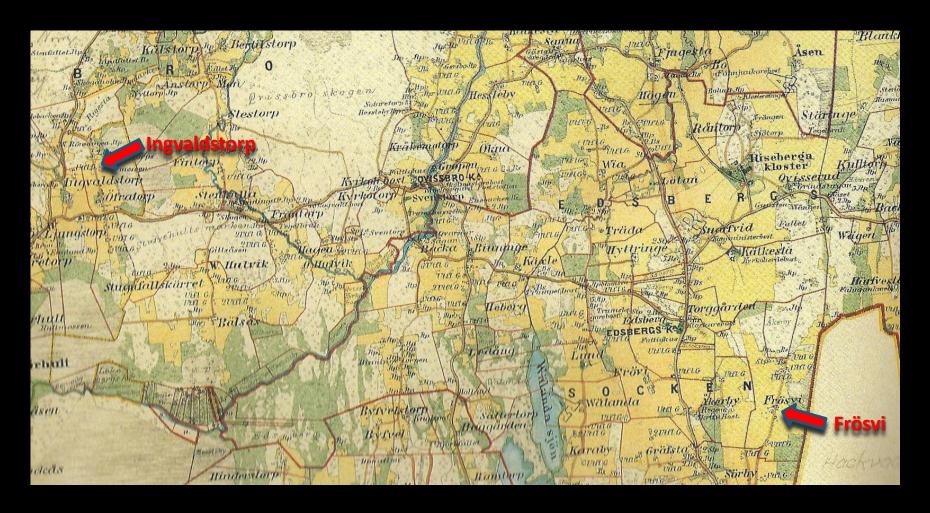

Woodcut from 1555 in the book by Olaus Magnus about "People in Nordic Countries"

Ceiling painting in the Stora Lassana Manor House, south of Laxå

The Mountain man Lars Jonsson (1742 - 1819)

His family is deep rooted in the Ingvaldstorp. Lars' root can be traced back to the 1600s