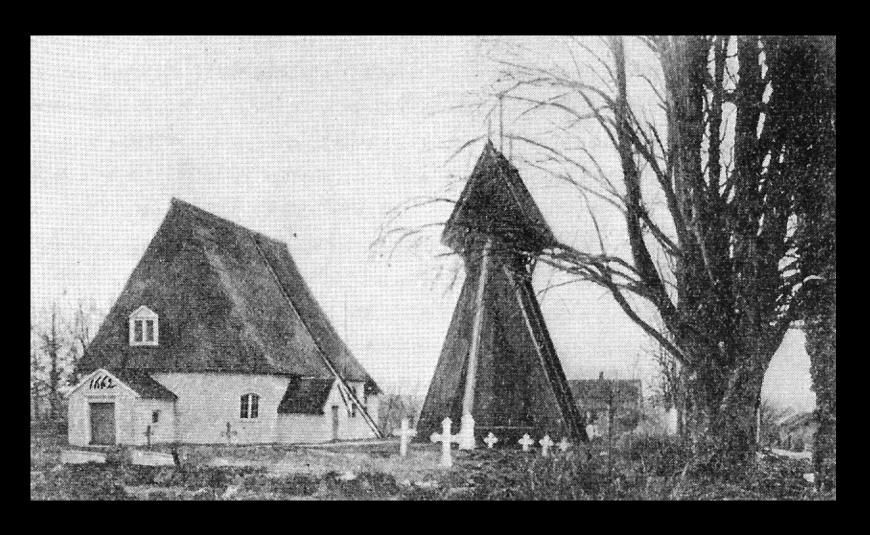

#### Shapes of villages in Närke

Home for a mountain man family

Home for a mountain man family

Outfits in the home of a mountain man family

The Ingvaldstorp village and the "Blue Mountains"

Lars Jonsson was also a parish constable in the Kvistbro parish — Kvistbro church