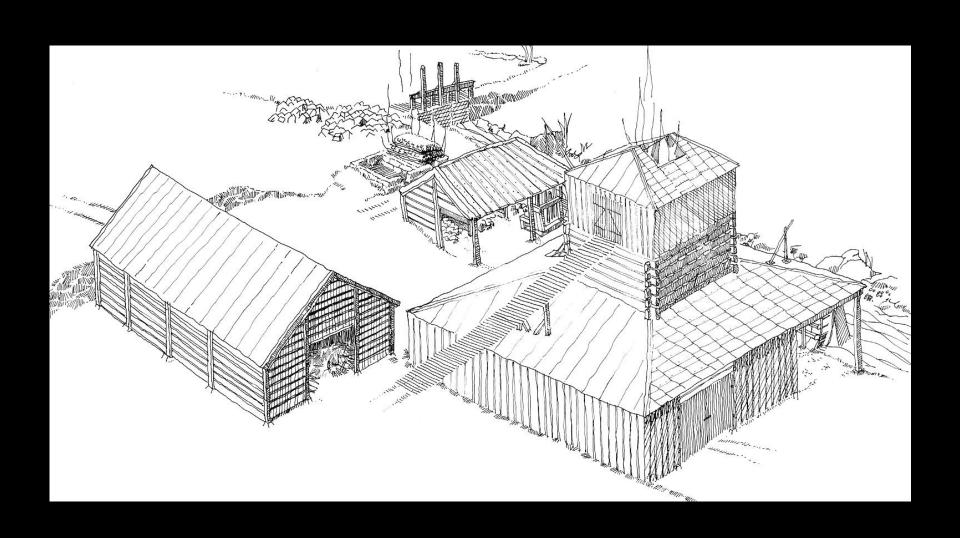

## "The Iron Road"

Principles for manufacturing of pig iron in the Löa blast furnace

Most of the ore used at Mullhyttan came from the Dalkarlsberg mine

But ore came also from the mine in Persberg 28 miles away