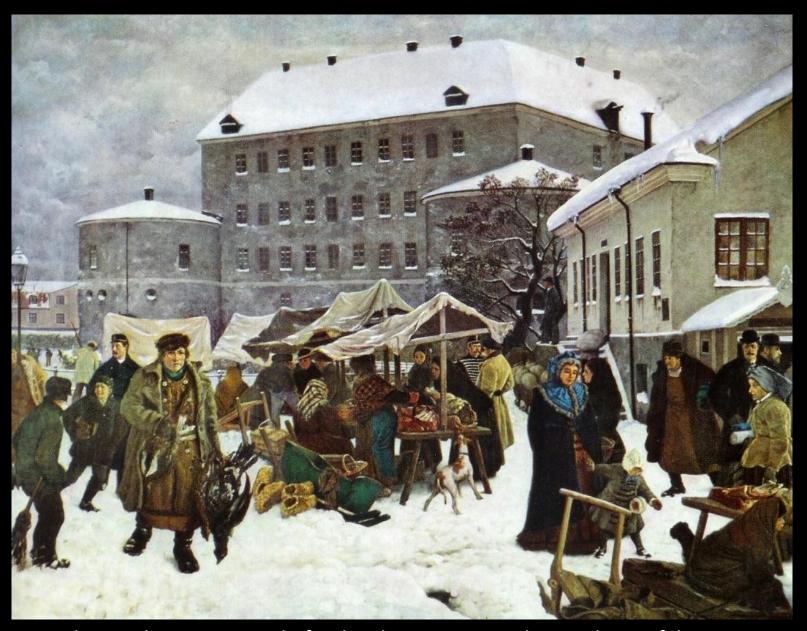

#### Shapes of villages in Närke

Home for a mountain man family

Home for a mountain man family

Outfits in the home of a mountain man family

The Ingvaldstorp village and the "Blue Mountains"

Lars Jonsson was also a parish constable in the Kvistbro parish — Kvistbro church