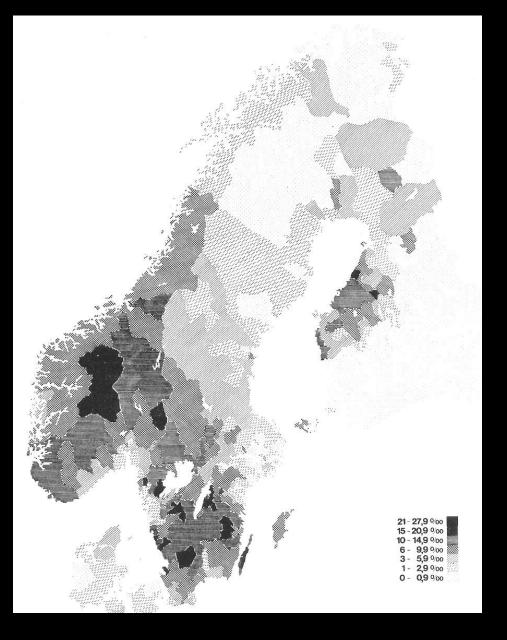

Adolf?



The name of the last hussar in Närke was Jan Erik Helling. He was well known in the county.

It was from him that Per Adolf took his new family name. His parents did not know about this.



Per Adolf left for Kumla in 1885 to work at a shoe factory. He did not like this job. He moved to Stockholm to join the army as he found no other job. There he trained as an instructor in gymnastics, riding, and fencing and a position at Waxholm fortress.



The Svea Artillery Regiment

It was easy for Olof and Maj Lotta to be carried away by the magic power of emigration, even if a larger share of the population emigrated from other areas. After Lars Erik and Christina, and also Peter and Sofia had emigrated, each year even more left home. North America came closer in the mind of people.







At the end of the 1880s it was more convenient to go by train to Göteborg.

Even steamers crossing the Atlantic Ocean were now much more conveniant. Nowadays this trip did not take more than two weeks from Liverpool to New York



Leaving Sweden for emigration to North America

When Olof, Maj Lotta, and their three children came to Stockholm in Wisconsin, there was no more homestead land to find. Their son Erick, who was there already, helped them find a farm to rent



This farm was near Nerike Hill by Bogus Creek. When the original owners came back, Olof and his family had to leave this place. Later the owner built a new house on the premises.

A glimpse of the new house is to the right.

The girl between Olof and Maj Lotta is their grandchild Ellen who was born out of wedlock with a