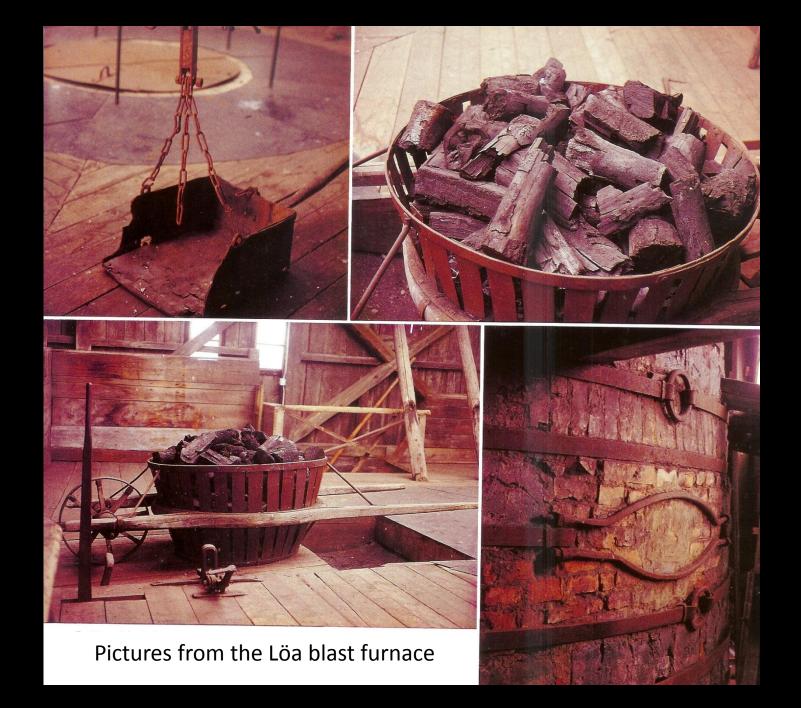

## "The Iron Road"

Principles for manufacturing of pig iron in the Löa blast furnace

Most of the ore used at Mullhyttan came from the Dalkarlsberg mine

But ore came also from the mine in Persberg 28 miles away