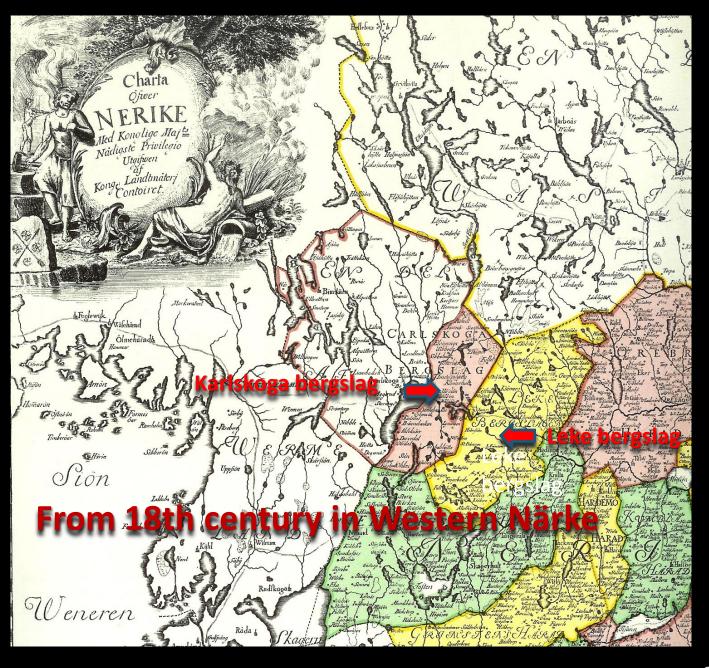

Two out of twenty-two districts with ironworks

Map from the the great redistribution of land holdings in Ingvaldstorps village 1765

Map from the the great redistribution of land holdings in Ingvaldstorps village 1765