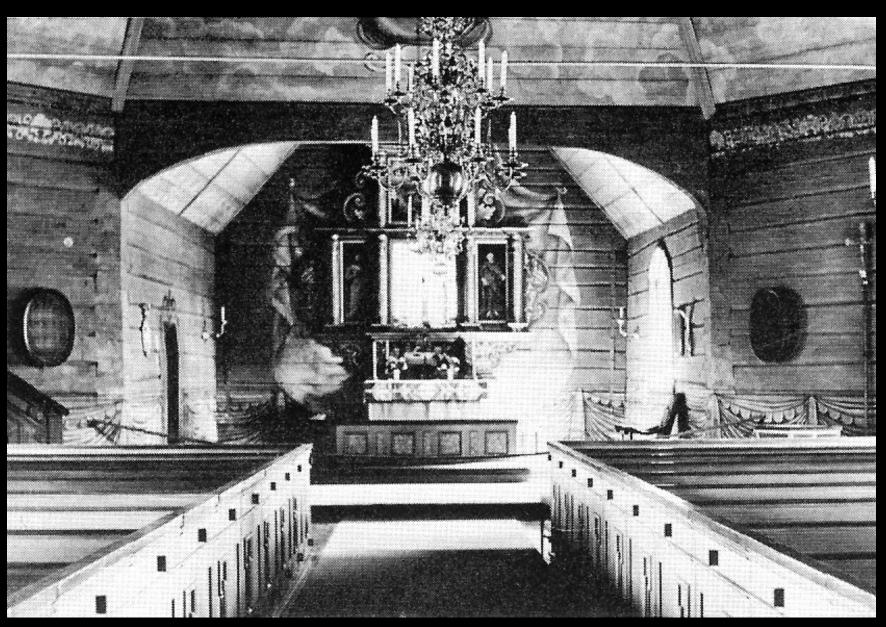

#### Shapes of villages in Närke

Home for a mountain man family

Home for a mountain man family

Outfits in the home of a mountain man family

The Ingvaldstorp village and the "Blue Mountains"

Lars Jonsson was also a parish constable in the Kvistbro parish — Kvistbro church