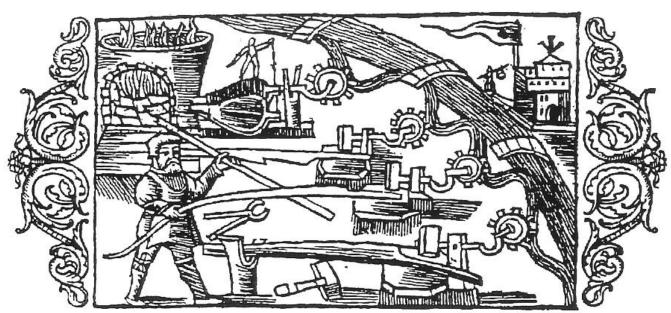

Woodcut from 1555 in the book by Olaus Magnus about "People in Nordic Countries"

Ceiling painting in the Stora Lassana Manor House, south of Laxå

The Mountain man Lars Jonsson (1742 - 1819)

His family is deep rooted in the Ingvaldstorp. Lars' root can be traced back to the 1600s