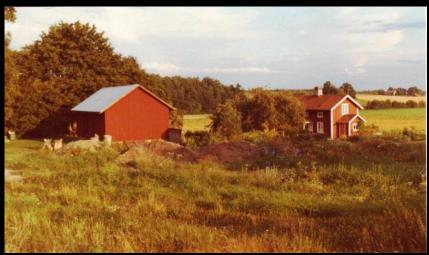

#### Shapes of villages in Närke

Home for a mountain man family

Home for a mountain man family

Outfits in the home of a mountain man family

The Ingvaldstorp village and the "Blue Mountains"

Lars Jonsson was also a parish constable in the Kvistbro parish — Kvistbro church