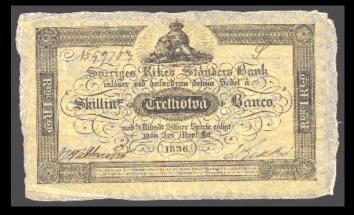

s period of time was baron Per Adolf Fock. He improved the works and Svartå became later the 6th largest ironworks in Sweden.

The innkeeper Jan Larsson, who was both mountain man and innkeeper, was also part-owner of this ironworks.





**Letstigen** was a mainroad in connection with the so called "Eriksgata of the King". It passed by Ingvaldstorp and Stora Storbjörboda on its way between Stockholm och Kristiania, the name of the capital of Norge at that time.

Two of the inns at Stora Storbjörboda

In the photo on the right, Anders Bergström, Jr. 's inn is on the left and Jan Larsson's in to the right

During the 1830s Jan Larsson built this larger inn on the north side of the main road









To the right carriage house and tool shed



## Old map sign indicating an inn with stages



One Skilling Banco from 1836. have today a value of 3 dollar.

The value of this note was 100 dollar

| Meal with 3 good dishes                     | 5 skilling                | Meal with 2 good dishes           | 3 skilling               |
|---------------------------------------------|---------------------------|-----------------------------------|--------------------------|
| Plain food                                  | 2 skilling, 6 rundstycken | Jug with fresh milk               | 2 skilling               |
| Jug with sour milk                          | 1 skilling                | Jug with lemonade                 | 1 skilling               |
| Jug with simple beer                        | 2 skilling                | Jug with double beer              | 3 skilling               |
|