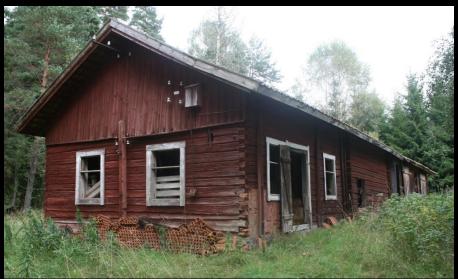

#### Shapes of villages in Närke

Home for a mountain man family

Home for a mountain man family

Outfits in the home of a mountain man family

The Ingvaldstorp village and the "Blue Mountains"

Lars Jonsson was also a parish constable in the Kvistbro parish — Kvistbro church