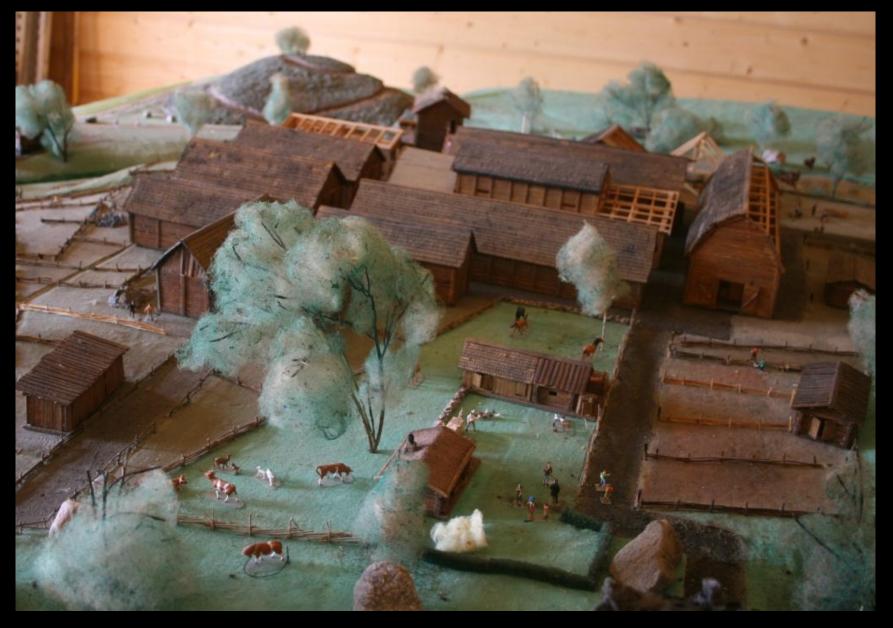

Wekhyttan, with its blast furnace, was at the time the largest village in the parish of Kvistbro

Part of a map plotted 1680

A blast furnace in Kilsbergen for the manufacturing of pig (or "crude") iron

The blast furnace in Wekhyttan manufactured pig iron for more than 300 years