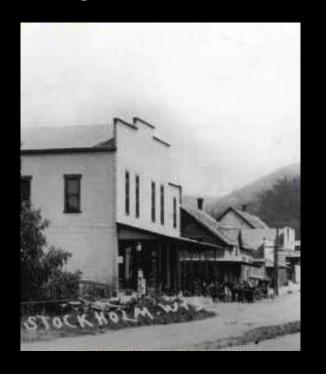

treet "Snusgatan", in Chicago From there they continued by train

to LaCross at the Mississippi River.



The families of both Lars Erik and Christina in 1867 and Peter and Sofia in 1869 went by paddle steamer on the Mississippi from LaCross up to Stockholm.

Photo of paddle steamers from the 1860s here landed in Saint Paul, northwest of the society Stockholm





The society of Stockholm had been founded 15 years earlier by the Peterson brothers from Karlskoga. They helped our families to find their homestead land on Nerike Hill. At first, the family of Lars Erik and Christina had to live in the cellar beneath the schoolhouse in Stockholm. They then took part in the colonization of Nerike Hill. It was hard work. They built their log house in the woods where Indians were hunting animals.





They built their cabin just east of Barry's Corner

Most of the settlers in Pepin County and Pierce County came from Sweden. But others came also from Norway and Germany.

Main street in Stockholm, Wisconsin during the 1890s



Contemporary aerial view of Nerike Hill. By the time our families built their cabins on the hill it was covered with a thick deciduous forest





#### Summertime 1868.

Sometimes Ma let Laura and Mary go across the road and down the hill, to see Mrs. Peterson. The Petersons had just moved in. Their house was new, and always very neat, because Mrs. Peterson had no little girls to muss it up. She was a Swede, and let Laura and Mary look at the pretty things she had brought from Sweden – laces, and colored embroideries, and china.

Mrs Peterson talked Swedish to t