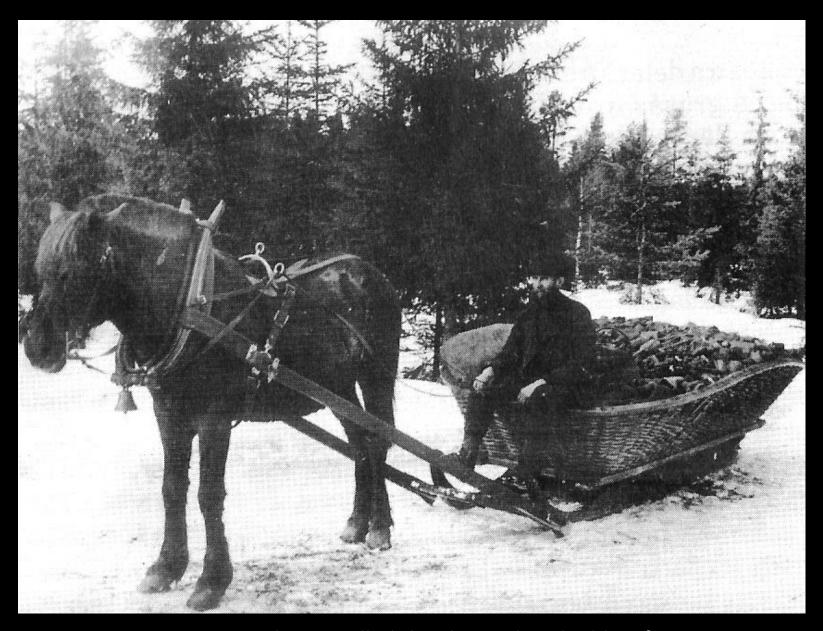

Home in the forest for the charcoal-burner

Strong Norwegian horse pulled the charcoal to the blast furnace

Limestone quarry in the Lekeberg mountain

Limestone cart in the Lekeberg mountain

The team of mountain men managing the pig iron production