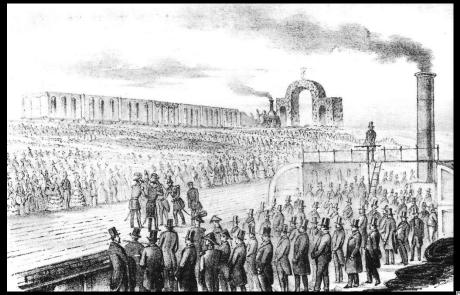

The Bergensköld widow had the power to arrange for a new tenant living in a village nearby. She wanted to send this tenant awayfrom a farm she owned so she could sell it. Christina, as a daughter of the former innkeeper at Stora Storbjörboda and her personal contacts with mountain men from Karlskoga, knew about their emigration and travel all the way to Nerike Hill in Wisconsin in North America.





The first Swedish emigrants to North America left the country during the 1840s. By 1854, 15,000 Swedes had emigrated. Among those who had emigrated in 1849 from Närke were some moutain men and their families from the parish of Karlskoga, sailing with their pig iron from Gothenburg to Boston. In 1853, they founded a society in Stockholm on the shores of the Mississippi River in Wisconsin.





When Lars Erik, Christina, Erik (9), Anna (7), and Lena (5) emigrated in May, 1867, travelled by train all the way down to the harbour in Göteborg.

From there they took the mail steamer to Hull in England. Then they travelled by train across land to Liverpool on the west coast. From there they crossed the Atlantic Ocean on a ships that, at the time, had both sail and steam engine.

The first railroad in Sweden was built between the cities of Arboga and Örebro. It was opened 1857 by the Crown Prince Karl, who later became King Karl XV.

In 1862 a new royal opening took place. This time it was the railroad between Hallsberg, near Örebro and Stockholm.



Post Street in Göteborg



#### THE LITTLE AMERICAN.

ENKEL. MEN TILLFÖRLITLIG VÄGLEDNING

UTVANDRARE TILL AMERIKA.

SAMT EN HVAR, SOM I