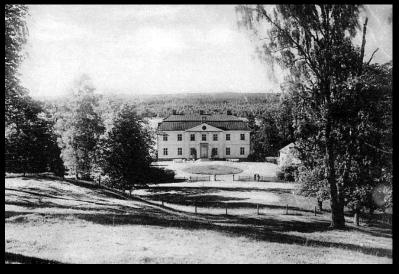

Woodcut from 1555 in the book by Olaus Magnus about "People in Nordic Countries"

Ceiling painting in the Stora Lassana Manor House, south of Laxå

The Mountain man Lars Jonsson (1742 - 1819)

His family is deep rooted in the Ingvaldstorp. Lars' root can be traced back to the 1600s