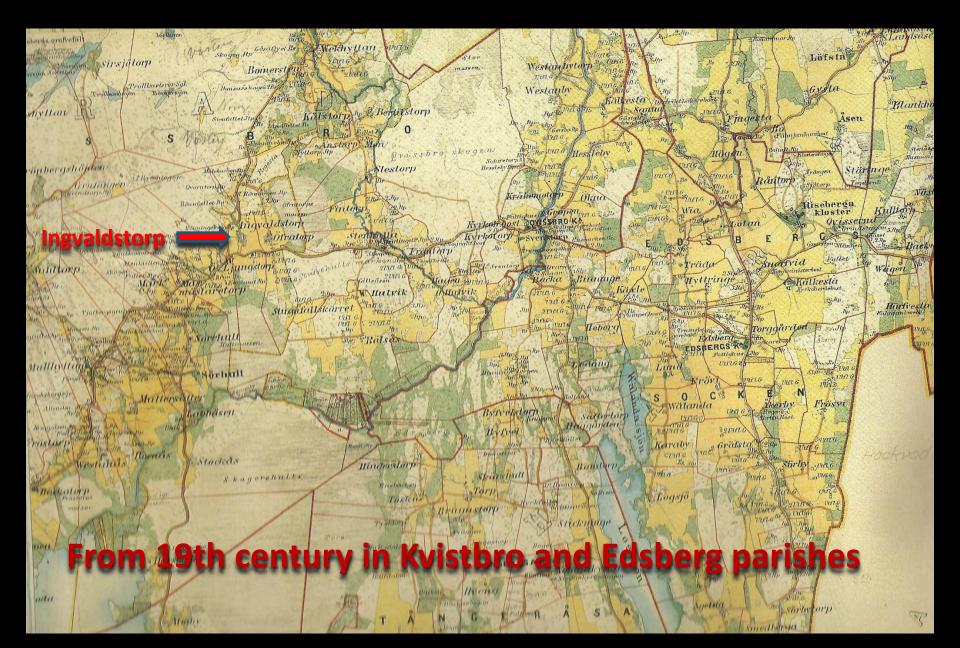

Woodcut from 1555 in the book by Olaus Magnus about "People in Nordic Countries"

Ceiling painting in the Stora Lassana Manor House, south of Laxå

The Mountain man Lars Jonsson (1742 - 1819)

His family is deep rooted in the Ingvaldstorp. Lars' root can be traced back to the 1600s

Two out of twenty-two districts with ironworks

Map from the the great redistribution of land holdings in Ingvaldstorps village 1765

Map from the the great redistribution of land holdings in Ingvaldstorps village 1765