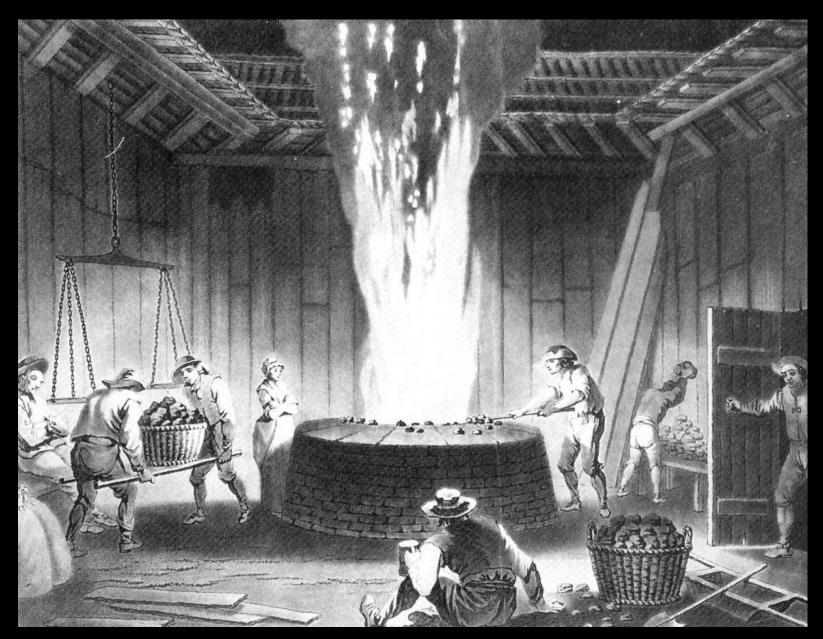

## "The Iron Road"

Principles for manufacturing of pig iron in the Löa blast furnace

Most of the ore used at Mullhyttan came from the Dalkarlsberg mine

But ore came also from the mine in Persberg 28 miles away

Home in the forest for the charcoal-burner

Strong Norwegian horse pulled the charcoal to the blast furnace

Limestone quarry in the Lekeberg mountain

Limestone cart in the Lekeberg mountain

The team of mountain men managing the pig iron production