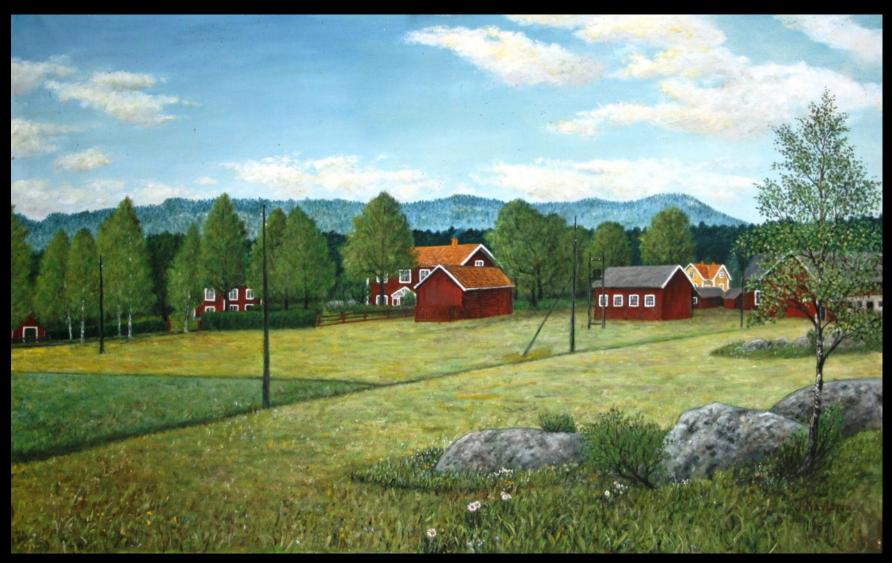

#### Shapes of villages in Närke

Home for a mountain man family

Home for a mountain man family

Outfits in the home of a mountain man family

The Ingvaldstorp village and the "Blue Mountains"

Lars Jonsson was also a parish constable in the Kvistbro parish — Kvistbro church