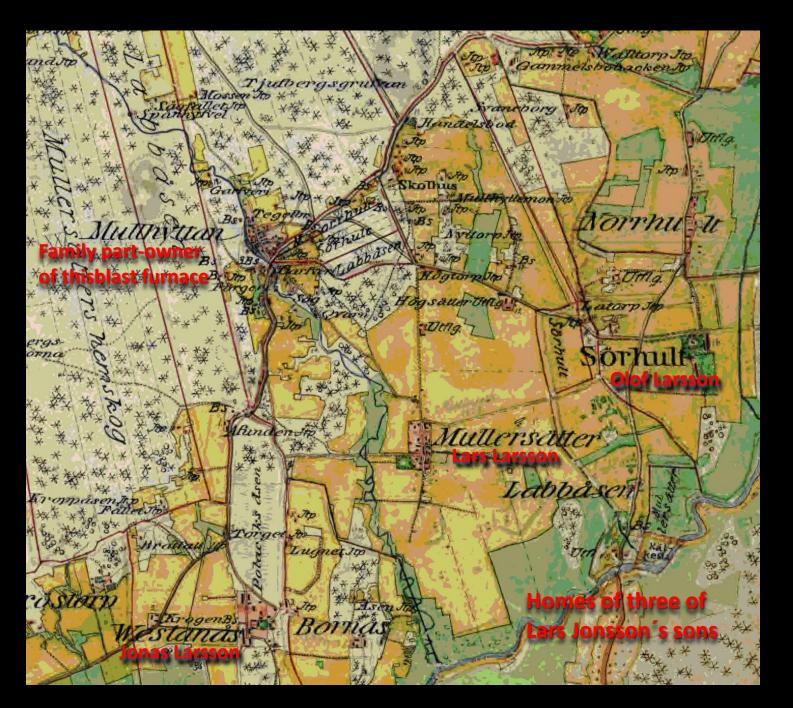

Wekhyttan, with its blast furnace, was at the time the largest village in the parish of Kvistbro

Part of a map plotted 1680

A blast furnace in Kilsbergen for the manufacturing of pig (or "crude") iron

The blast furnace in Wekhyttan manufactured pig iron for more than 300 years