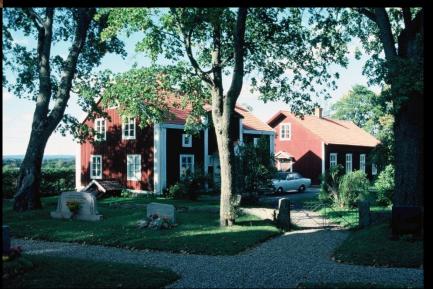

ated with their families 1867, and 1869. Her husband, Olof Jansson, continued to struggle as a poor crofter at Skeppsta



When her brothers had left, Maj Lotta gave birth in this cottage at Skeppsta Sörgård to: Per Adolf (1867), Maria (1869) and Hjalmar (1875). The oldest daughters then left home for work as maids; Stina (1868), Clara (1872), Augusta (1874) and Anna (1878), but Anna returned home already in 1879 and stayed for many years at Skeppsta.



Hackvad church during the 19th century

Skeppsta belonged to Hackvad parish. All their children were confirmed in this church, and had preparation for this event in the house of the parish clerk to the left and went to school in the school-building to the right.

From home and to church and school they had to walk a distance of 1,9 miles



Parish clerk house and school-building 144



The old register in the store









In 1885, their son Erick left home for military service in Örebro and to get a job. He decided to emigrate. He searched for his mother's two brothers living on Nerike Hill for the last twenty years. He found them in good living conditions. From the Post Office in Stockholm he sent a letter to his parents, suggesting that they also should emigrate.



It was not an easy decision to make for Olof (57) and Maj Lotta (58). What would their children do? Clara and Augusta were both married and had own children, and Stina had a child born out of wedlock and they resided with Augusta. Maria and Hjalmar were still at home and willing to emigrate. At home was also Anna who lived there with two children born out of