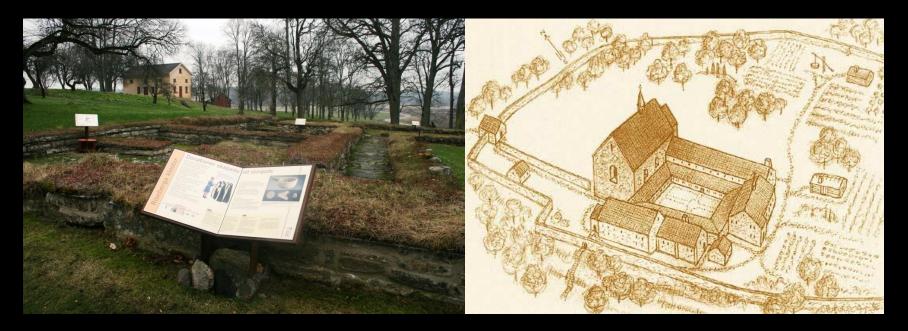

he barn is to the left.

The Manor house that was owned by the Province Governor was moved adjacent to the main road to the right in this picture.



After the great redistribution of land holdings the Skeppsta North farm was moved to the south and became the new Skeppsta South.

During 1862 – 1867 Lars Erik Pehrsson was the new tenant after Olof Jansson.

Olof Jansson built a new cottage nearby for his family. Lars Erik was married to Olof's sister Christina and Olof was married to Lars Erik's sister Maj Lotta.



Olof Jansson's cottage at Skeppsta South. Born here were his children Eric (1863), Per August (1865), Per Adolf (1867), Maria (1869) and Hjalmar (1875). His first daughter Maria and Per August, died here in 1866 from scarletina. At most, 9 family members lived in this cottage.



Two miles northwest of Skeppsta was the Riseberga monastery once situated. It was a cistercienser convent founded at the end of the 12th century. It owned 224 farms, mills, mines, churches and more in six counties. Because of King Gustav Vasa's reformation, the monastry was closed in 1530, and burned down in 1546 and became a ruin.





What was left was saved during the 1830s. During the excavation of the ruins at that time they found barrels with beer in the cellar that was still possible to drink. Religious free movements among people floated around since the Call out movement during the 1840ies.

Patron Hedengren at Riseberga saw the light and built a mission hall in his park, the oldest in Sweden that is still standing. He founded also an agricultural college. At Riseberga, the crof