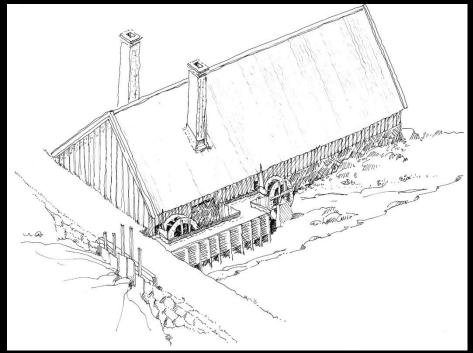

#### Shapes of villages in Närke

Home for a mountain man family

Home for a mountain man family

Outfits in the home of a mountain man family

The Ingvaldstorp village and the "Blue Mountains"

Lars Jonsson was also a parish constable in the Kvistbro parish — Kvistbro church