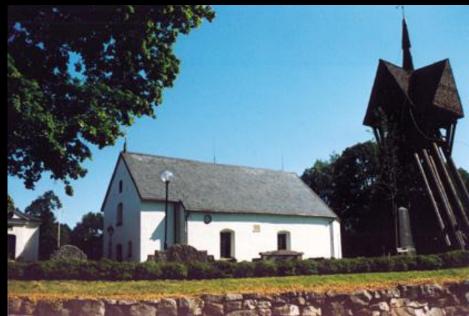

#### Shapes of villages in Närke

Home for a mountain man family

Home for a mountain man family

Outfits in the home of a mountain man family

The Ingvaldstorp village and the "Blue Mountains"

Lars Jonsson was also a parish constable in the Kvistbro parish — Kvistbro church