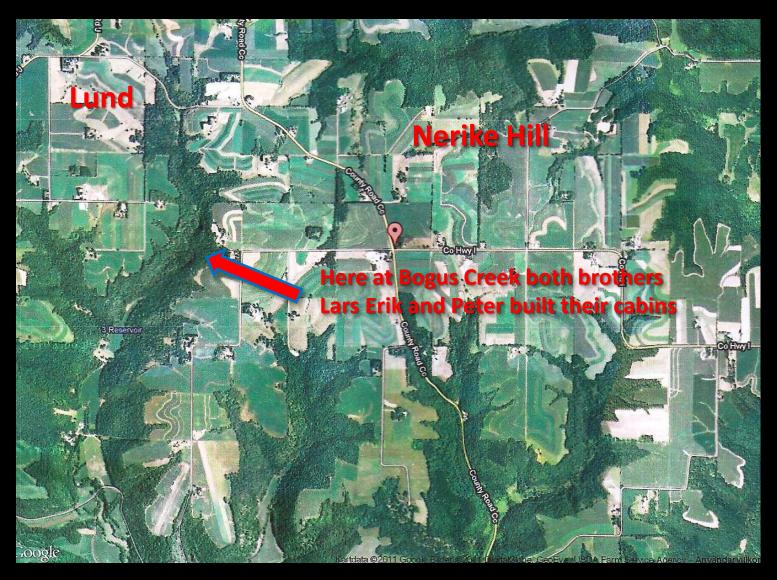

rom LaCross up to Stockholm.

Photo of paddle steamers from the 1860s here landed in Saint Paul, northwest of the society Stockholm





The society of Stockholm had been founded 15 years earlier by the Peterson brothers from Karlskoga. They helped our families to find their homestead land on Nerike Hill. At first, the family of Lars Erik and Christina had to live in the cellar beneath the schoolhouse in Stockholm. They then took part in the colonization of Nerike Hill. It was hard work. They built their log house in the woods where Indians were hunting animals.





They built their cabin just east of Barry's Corner

Most of the settlers in Pepin County and Pierce County came from Sweden. But others came also from Norway and Germany.

Main street in Stockholm, Wisconsin during the 1890s



Contemporary aerial view of Nerike Hill. By the time our families built their cabins on the hill it was covered with a thick deciduous forest





#### Summertime 1868.

Sometimes Ma let Laura and Mary go across the road and down the hill, to see Mrs. Peterson. The Petersons had just moved in. Their house was new, and always very neat, because Mrs. Peterson had no little girls to muss it up. She was a Swede, and let Laura and Mary look at the pretty things she had brought from Sweden – laces, and colored embroideries, and china.

Mrs Peterson talked Swedish to them, and they talked English to her, and they understood each other perfectly. She always gave them each a cookie when they left, and they nibbled the cookies very slowly while they walked home.

From "Little House in the Big Wood