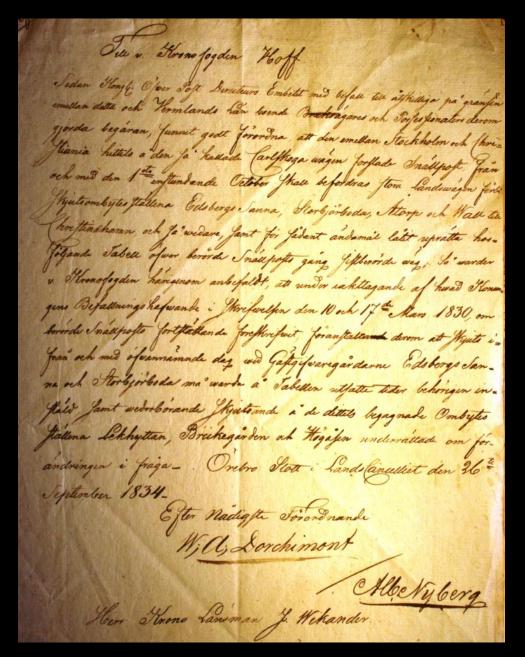

oom with dry wood              | 6 rundstycken             | Fire in the room with pine or fir | 3 rundstycken            |
| Grease for a wagon                          | 1 skilling                | Jug with oats or flour            | 2 skilling 6 rundstycken |

With one 32 Skilling Banco note you could have a good time during two days at this inn. But most guests stayed just one night during their travel.



King Karl XIV Johan on his way between Stockholm and Kristiania in Norway

















The province authorities in Örebro decided 1834 that the "quick mail" between Stockholm and Kristiania in Norway should pass by the inns at Edsbergs Sanna, Storbjörboda, Åtorp och Wall, in stead of passing over Kilsbergen ("Peak Mountain") at Lekhyttan.

## The next inn at Åtorp in Värmland





## Children and grandchildren of Jan Larsson and his wife Anna Persdotter



After their marriage in 1810, the family lived in Ingvaldstorp village, 1810 – 1823 at Stora Storbjörboda inn, 1823 – 1841 and again in Ingvaldstorp village after 1841



The economy of the innkeeper Jan Larsson detoriated. But he wanted to pay his way. When he was threatened by executive auction he decided to sell his farm to baron Carl Fock at Svartå Iron Works

|         | 0    |              | Th.          | 237        | A CONTRACTOR OF THE PARTY OF TH | (83)        |
|---------|------|--------------|--------------|------------|---------------------------------------------------------------------------------------------------------------------------------------------------------------------------------------