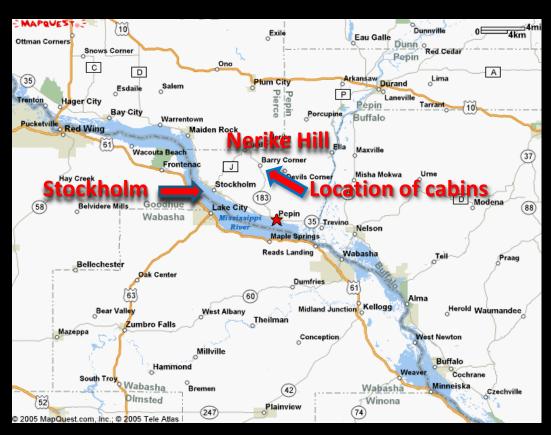

eet "Snusgatan", in Chicago From there they continued by train

to LaCross at the Mississippi River.



The families of both Lars Erik and Christina in 1867 and Peter and Sofia in 1869 went by paddle steamer on the Mississippi from LaCross up to Stockholm.

Photo of paddle steamers from the 1860s here landed in Saint Paul, northwest of the society Stockholm





The society of Stockholm had been founded 15 years earlier by the Peterson brothers from Karlskoga. They helped our families to find their homestead land on Nerike Hill. At first, the family of Lars Erik and Christina had to live in the cellar beneath the schoolhouse in Stockholm. They then took part in the colonization of Nerike Hill. It was hard work. They built their log house in the woods where Indians were hunting animals.





They built their cabin just east of Barry's Corner

Most of the settlers in Pepin County and Pierce County came from Sweden. But others came also from Norway and Germany.

Main street in Stockholm, Wisconsin during the 1890s



Contemporary aerial view of Nerike Hill. By the time our families built their cabins on the hill it was covered with a thick deciduous forest





#### Summertime 1868.

Sometimes Ma let Laura and Mary go across the road and down the hill, to see Mrs. Peterson. The Petersons had just moved in. Their house was new, and always very neat, because Mrs. Peterson had no little girls to muss it up. She was a Swede, and let Laura and Mary look at the pretty things she had brought from Sweden – laces, and colored embroideries, and china.

Mrs Peterson talked Swedish to the