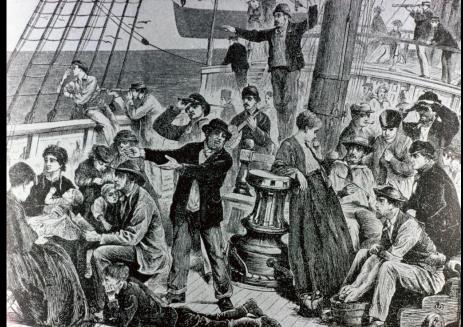

The Bergensköld widow had the power to arrange for a new tenant living in a village nearby. She wanted to send this tenant awayfrom a farm she owned so she could sell it. Christina, as a daughter of the former innkeeper at Stora Storbjörboda and her personal contacts with mountain men from Karlskoga, knew about their emigration and travel all the way to Nerike Hill in Wisconsin in North America.





The first Swedish emigrants to North America left the country during the 1840s. By 1854, 15,000 Swedes had emigrated. Among those who had emigrated in 1849 from Närke were some moutain men and their families from the parish of Karlskoga, sailing with their pig iron from Gothenburg to Boston. In 1853, they founded a society in Stockholm on the shores of the Mississippi River in Wisconsin.





When Lars Erik, Christina, Erik (9), Anna (7), and Lena (5) emigrated in May, 1867, travelled by train all the way down to the harbour in Göteborg.

From there they took the mail steamer to Hull in England. Then they travelled by train across land to Liverpool on the west coast. From there they crossed the Atlantic Ocean on a ships that, at the time, had both sail and steam engine.

The first railroad in Sweden was built between the cities of Arboga and Örebro. It was opened 1857 by the Crown Prince Karl, who later became King Karl XV.

In 1862 a new royal opening took place. This time it was the railroad between Hallsberg, near Örebro and Stockholm.



Post Street in Göteborg



#### THE LITTLE AMERICAN.

ENKEL. MEN TILLFÖRLITLIG VÄGLEDNING

UTVANDRARE TILL AMERIKA.

SAMT EN HVAR, SOM