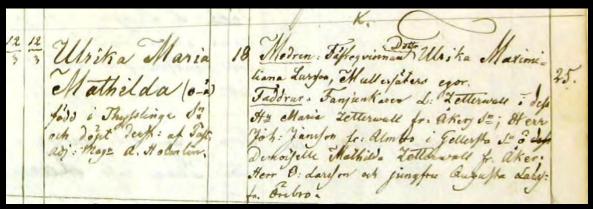

| ž           |



It was not only the innkeeper Jan
Larsson who went bancrupt, so did
also his older brother Olof Larsson by
the same time. He had been district
judge at Edsbergs Sanna and member
ot the congress. In his second marriage
he became brother-in-law with the
county sheriff. But he had also become
a local "pig-iron-banker"

He had built up a fortune by doing business with iron, grain and alcohol. This gave him a muddled businnes. He could not deliver promised iron to the Svartå ironworks and was then sued for depts. He had 66 other creditors that made him go bancrupt. He even had to auction off his home Sörhult.





In Olof Larsson's first marriage, he had six daughters. Several of them married middle class men. It was in this second marriage he got county sheriff Wikander as a brother-in-law. He had two more daughters, before two boys were born. They did not live very long

Olof's daughter Maximiliana Larsson gave birth to Mathilda, born out of wedlock. Her father, warrant officer Zetterwall, was forced to confess paternity and betrothal, but they never moved together. Eight years later the father was allowed a divorce from Cathedral Chapter. Maximiliana travelled to Stockholm searching for her betrothed, moving between different addresses in the capital. She did not find him. She died very poor in 1902 at a mental hospital.





Jan's elder brother Erik had already at the end of the 1790-ies moved