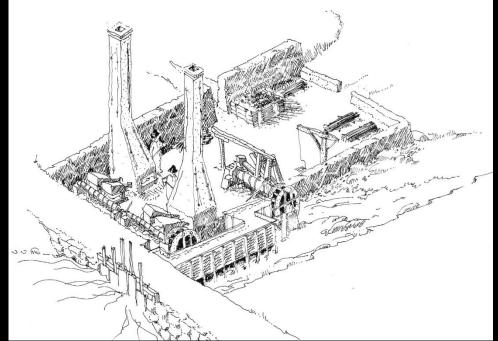

Wekhyttan, with its blast furnace, was at the time the largest village in the parish of Kvistbro

Part of a map plotted 1680

A blast furnace in Kilsbergen for the manufacturing of pig (or "crude") iron

The blast furnace in Wekhyttan manufactured pig iron for more than 300 years