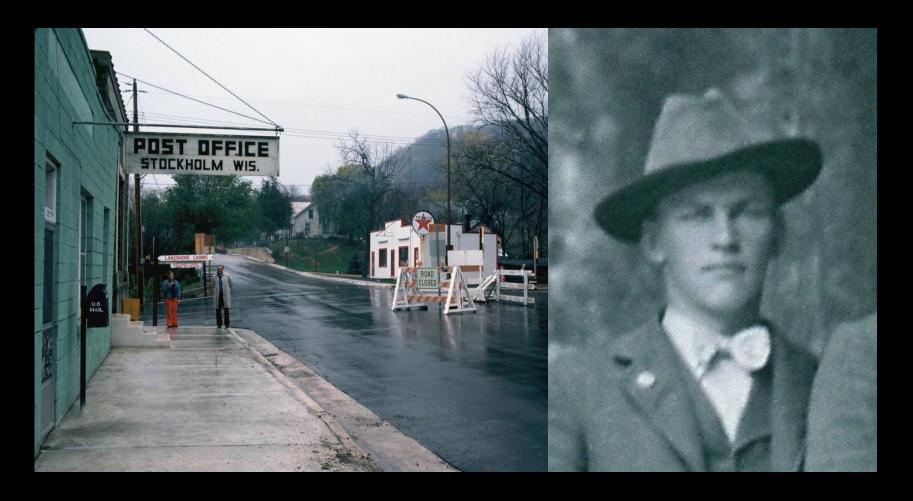

ggle as a poor crofter at Skeppsta



When her brothers had left, Maj Lotta gave birth in this cottage at Skeppsta Sörgård to: Per Adolf (1867), Maria (1869) and Hjalmar (1875). The oldest daughters then left home for work as maids; Stina (1868), Clara (1872), Augusta (1874) and Anna (1878), but Anna returned home already in 1879 and stayed for many years at Skeppsta.



Hackvad church during the 19th century

Skeppsta belonged to Hackvad parish. All their children were confirmed in this church, and had preparation for this event in the house of the parish clerk to the left and went to school in the school-building to the right.

From home and to church and school they had to walk a distance of 1,9 miles



Parish clerk house and school-building 144



The old register in the store









In 1885, their son Erick left home for military service in Örebro and to get a job. He decided to emigrate. He searched for his mother's two brothers living on Nerike Hill for the last twenty years. He found them in good living conditions. From the Post Office in Stockholm he sent a letter to his parents, suggesting that they also should emigrate.



It was not an easy decision to make for Olof (57) and Maj Lotta (58). What would their children do? Clara and Augusta were both married and had own children, and Stina had a child born out of wedlock and they resided with Augusta. Maria and Hjalmar were still at home and willing to emigrate. At home was also Anna who lived there with two children born out of wedlock. They were not interested to emigrating. But where was Per Adolf? He had lef