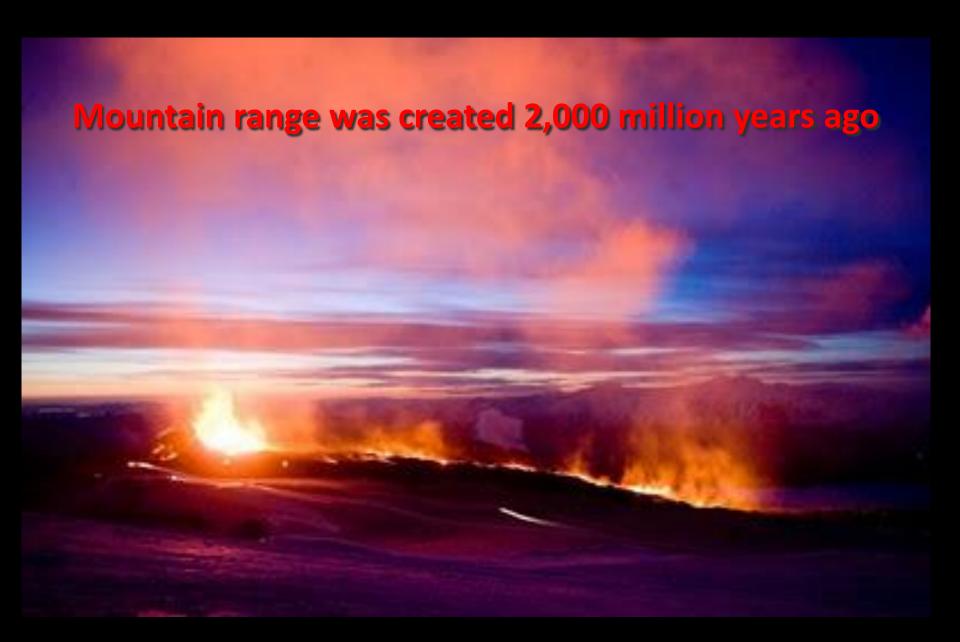

Grandparents
Per Adolf and
Edla Helling

Great grandparents
Olof and Maj Lotta
Jansson/Olson

...and even two more generations further back in family history

With the lava flow from volcanoes came magma containing many different minerals.

Most of what came to surface was the element iron in different mixtures.

2 Million years ago was the start of several periods with inland ice. In between came warmer periods. The last inland ice disappeared about 70,000 years ago.