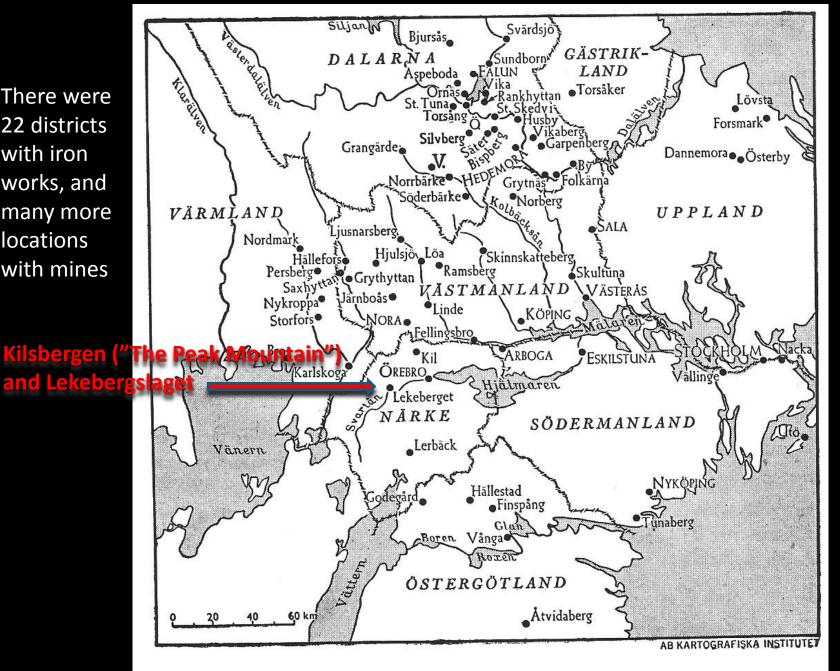

There were 22 districts with iron works, and many more locations with mines

Routes for Swedish iron to overseas markets. During the 17<sup>th</sup> and 18<sup>th</sup> centuries Sweden produced and exported more iron than any other country in Europe