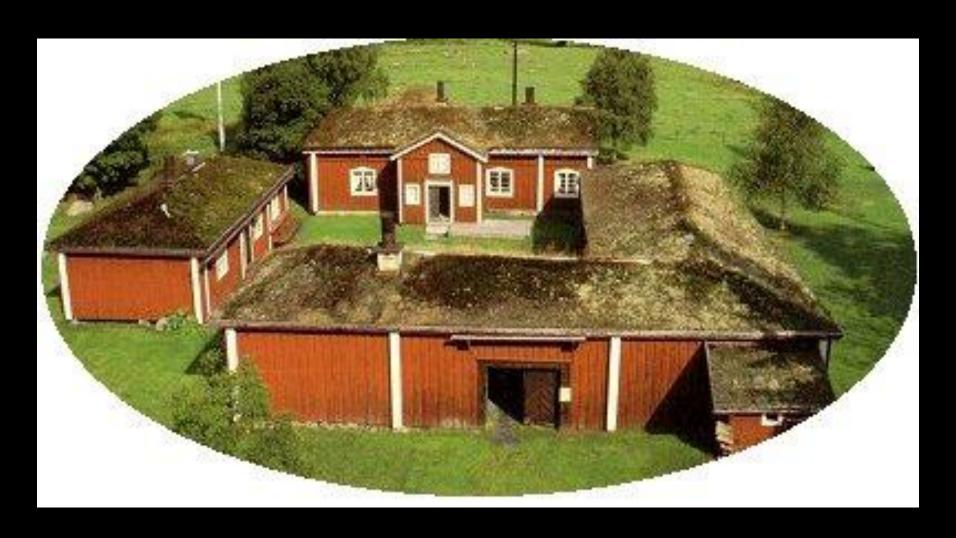

#### Shapes of villages in Närke

Home for a mountain man family

Home for a mountain man family

Outfits in the home of a mountain man family

The Ingvaldstorp village and the "Blue Mountains"

Lars Jonsson was also a parish constable in the Kvistbro parish — Kvistbro church