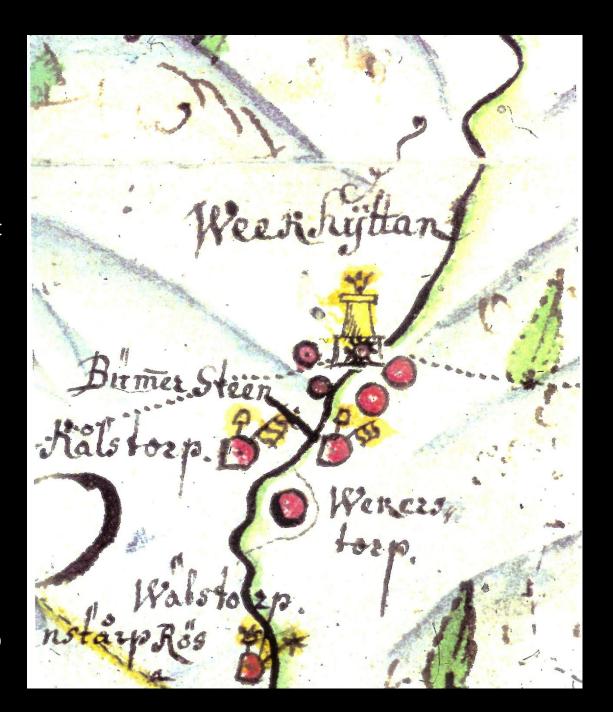

Wekhyttan, with its blast furnace, was at the time the largest village in the parish of Kvistbro

Part of a map plotted 1680

A blast furnace in Kilsbergen for the manufacturing of pig (or "crude") iron

The blast furnace in Wekhyttan manufactured pig iron for more than 300 years