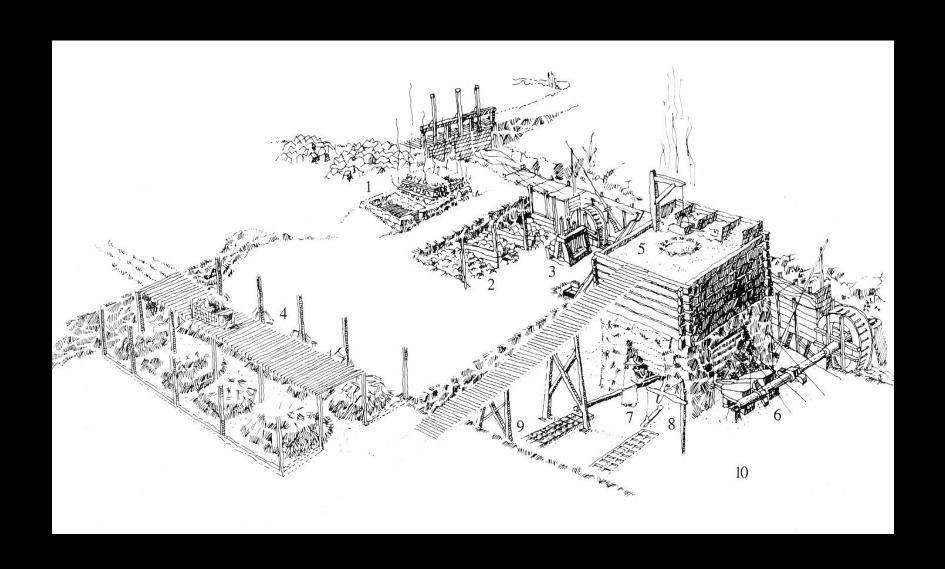

## "The Iron Road"

Principles for manufacturing of pig iron in the Löa blast furnace

Most of the ore used at Mullhyttan came from the Dalkarlsberg mine

But ore came also from the mine in Persberg 28 miles away

One so called "water art" to move water power to the mine

Transporting ore from a mine to the blast furnace

One charcoal stack was needed for every 24 hours of operation at the blast furnace

One charcoal stack was needed for every 24 hours of operation at the blast furnace