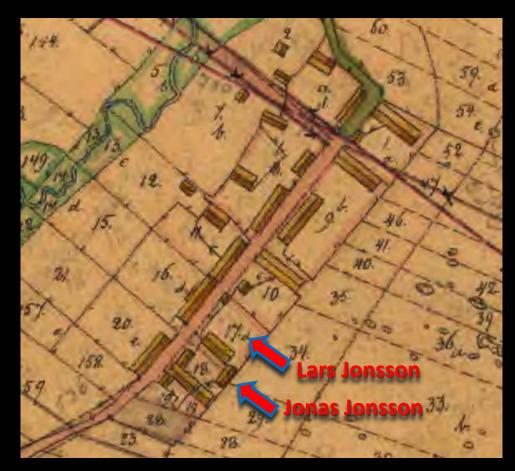

Two out of twenty-two districts with ironworks

Map from the the great redistribution of land holdings in Ingvaldstorps village 1765

Map from the the great redistribution of land holdings in Ingvaldstorps village 1765