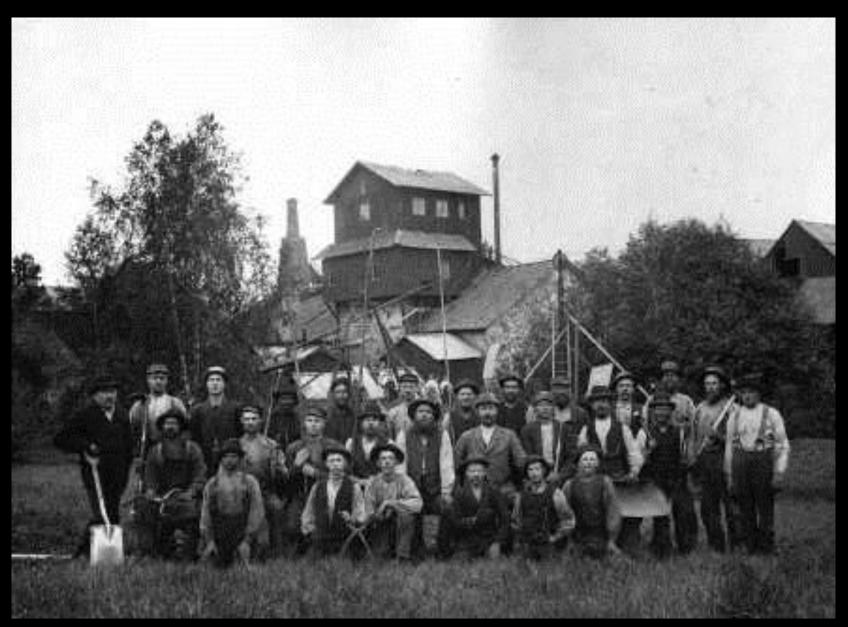

Home in the forest for the charcoal-burner

Strong Norwegian horse pulled the charcoal to the blast furnace

Limestone quarry in the Lekeberg mountain

Limestone cart in the Lekeberg mountain

The team of mountain men managing the pig iron production