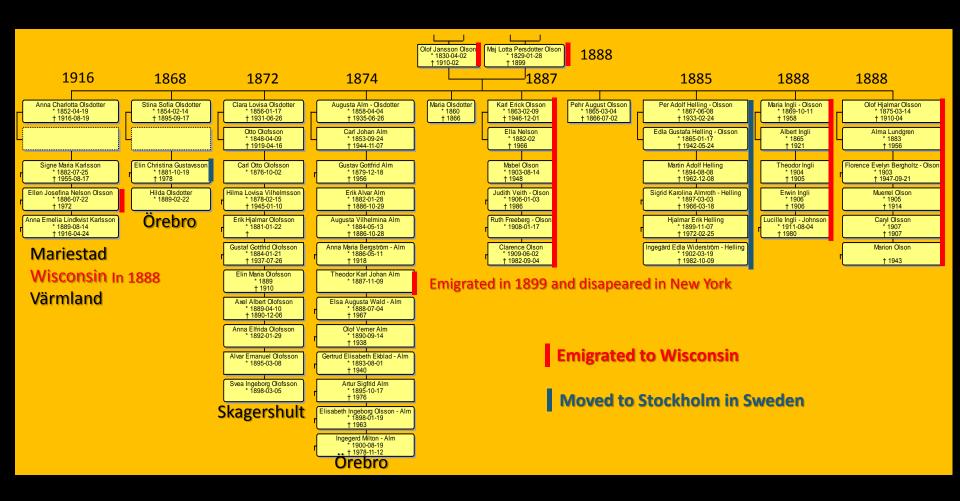

tary service in Örebro and to get a job. He decided to emigrate. He searched for his mother's two brothers living on Nerike Hill for the last twenty years. He found them in good living conditions. From the Post Office in Stockholm he sent a letter to his parents, suggesting that they also should emigrate.



It was not an easy decision to make for Olof (57) and Maj Lotta (58). What would their children do? Clara and Augusta were both married and had own children, and Stina had a child born out of wedlock and they resided with Augusta. Maria and Hjalmar were still at home and willing to emigrate. At home was also Anna who lived there with two children born out of wedlock. They were not interested to emigrating. But where was Per Adolf? He had left in 1886 to search for a job in Stockholm.



Over time the entire family of Olof and Maj Lotta left the Hackvad parish in Närke

## Skagershult church I

Daughter Clara moved to Skagershult parish, 1872. She married Otto Olofsson, 1876, and they had nine children together. Their cottage at Skogaholm.

Anna Sofia, a sister of Maj Lotta, had moved to Boda in 1860, had married and lived there until 1887, when she then moved to Kumla.



Peter Wallqvist also lived in Boda with his family from 1842 until he died 1881. Peter was Olof Jansson's older brother by five years. He got the opportunity to go to high school in Örebro, at the time when his father the innkeeper had a good economy at Stora Storbjörboda. Peter was working as a bailiff and tenant in Boda.

The other children of Olof and Maj Lotta had settled down in the Örebro area.